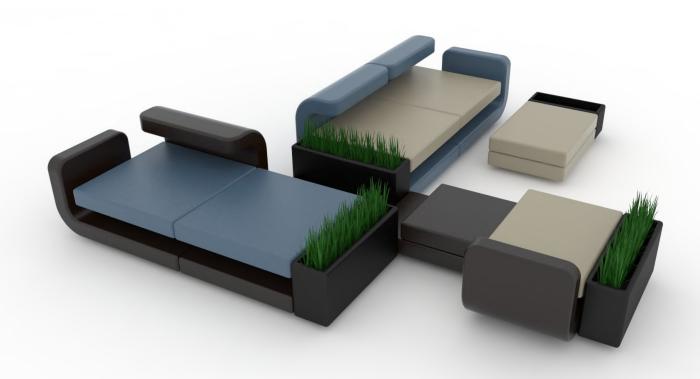

#### Modular seating system for public areas

HUB is a system of sofas and other elements, which can be recomposed, generating different transit or waiting areas in a game of soft interlocking shapes. The advantage of this a modular sofa system is the possibility to create a more fitting solution to the area's requirements by fitting together the available modules into the desired configuration.

The modules include, but are not limited to: armrests, backrests, seat elements, ottomans, planters and magazine rack.

These are available in different finishes and colours.