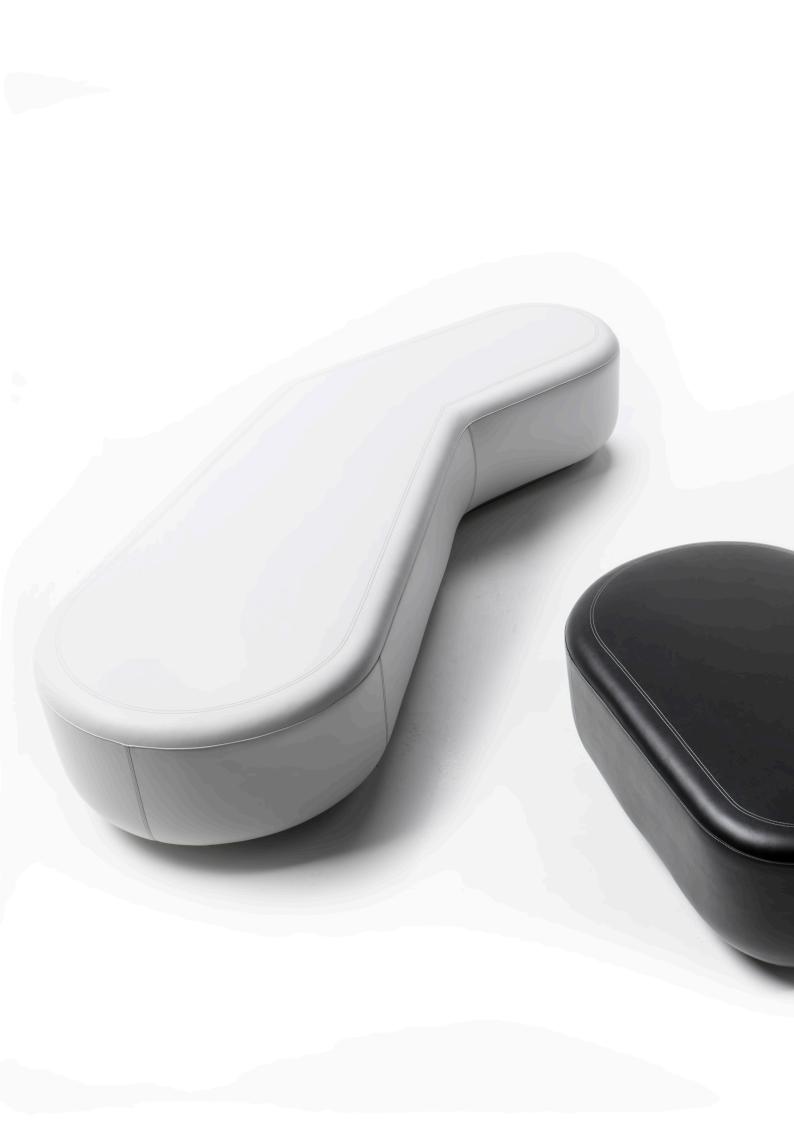

#### MOLECOLA

#### Modular seating system for public areas

This versatile modular system consisting of only four organically shaped elements gives a touch of originality and evokes a much more informal and playful atmosphere to the public waiting and lounge areas.

The attachable elements offer a wide variety of possibilities for pleasant space creativity. The result is an harmonious language of forms expressed by its sinuous curves and circles.

A further special feature: you can sit or relax on different sides of the sofa. This creates new spatial landscapes ideally suitable for lounges, atriums and waiting areas.

Molecola 1

Molecola 2 with backrest

Molecola pouf

Molecola table