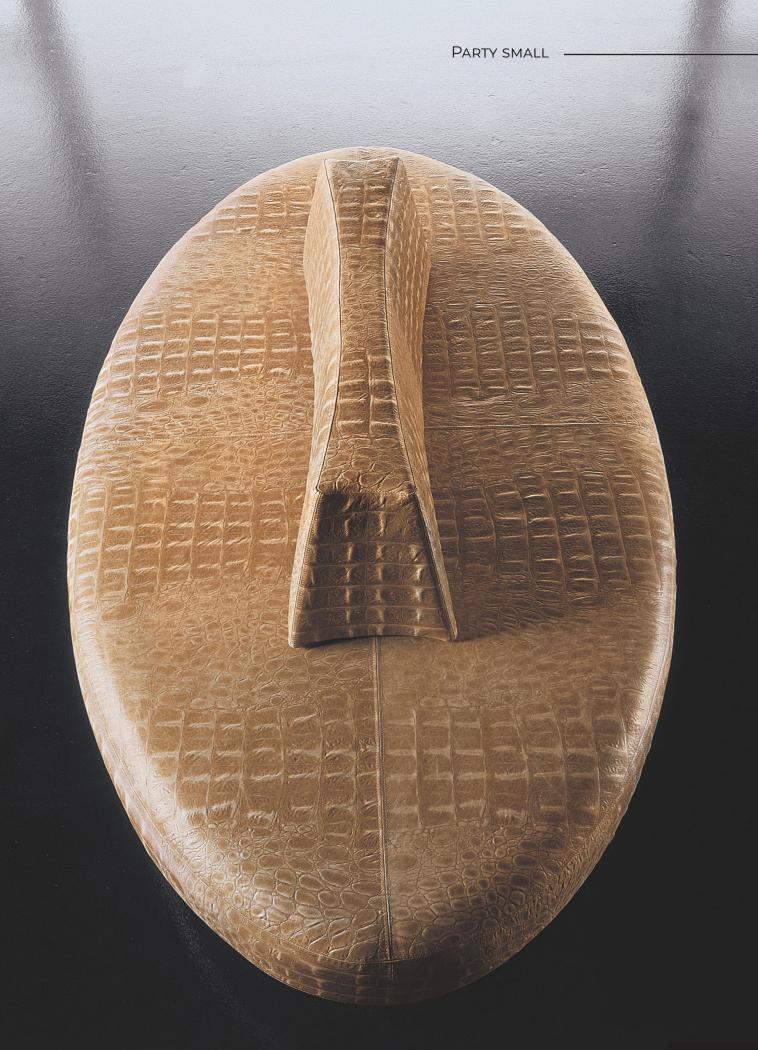

# PARTY

Sofa with an elliptic shape. Stainless steel legs and solid wood structure. Upholstered with fabric, synthetic leather, real leather or COM.

Available without back or with a central back support.