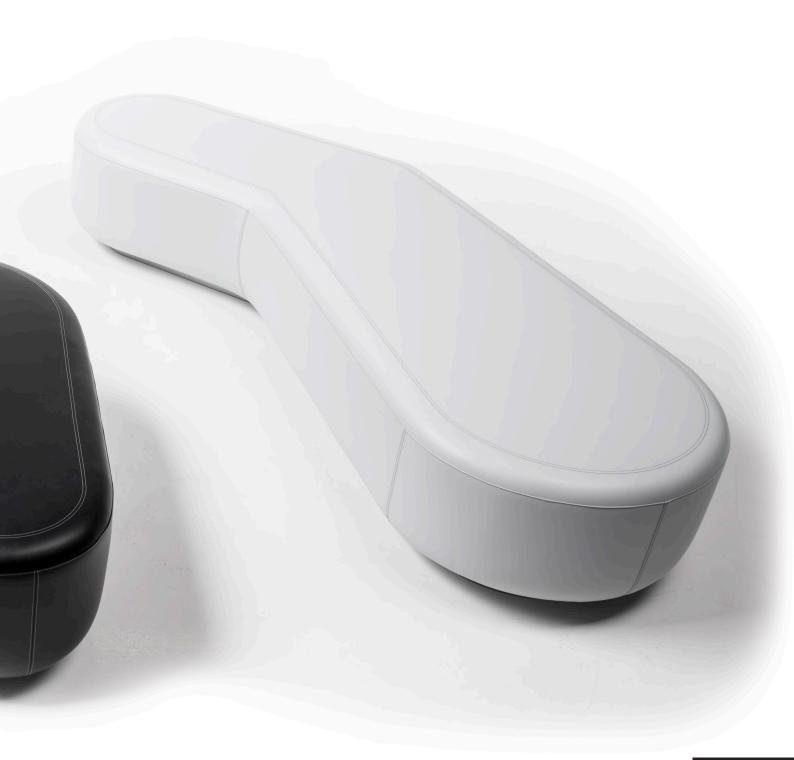

#### MOLECOLA

#### Modular seating system for public areas

This versatile modular system consisting of only four organically shaped elements gives a touch of originality and evokes a much more informal and playful atmosphere to the public waiting and lounge areas.

The attachable elements offer a wide variety of possibilities for pleasant space creativity. The result is an harmonious language of forms expressed by its sinuous curves and circles.

A further special feature: you can sit or relax on different sides of the sofa. This creates new spatial landscapes ideally suitable for lounges, atriums and waiting areas.

Molecola 1

Molecola 2 with backrest

Molecola pouf

Molecola table