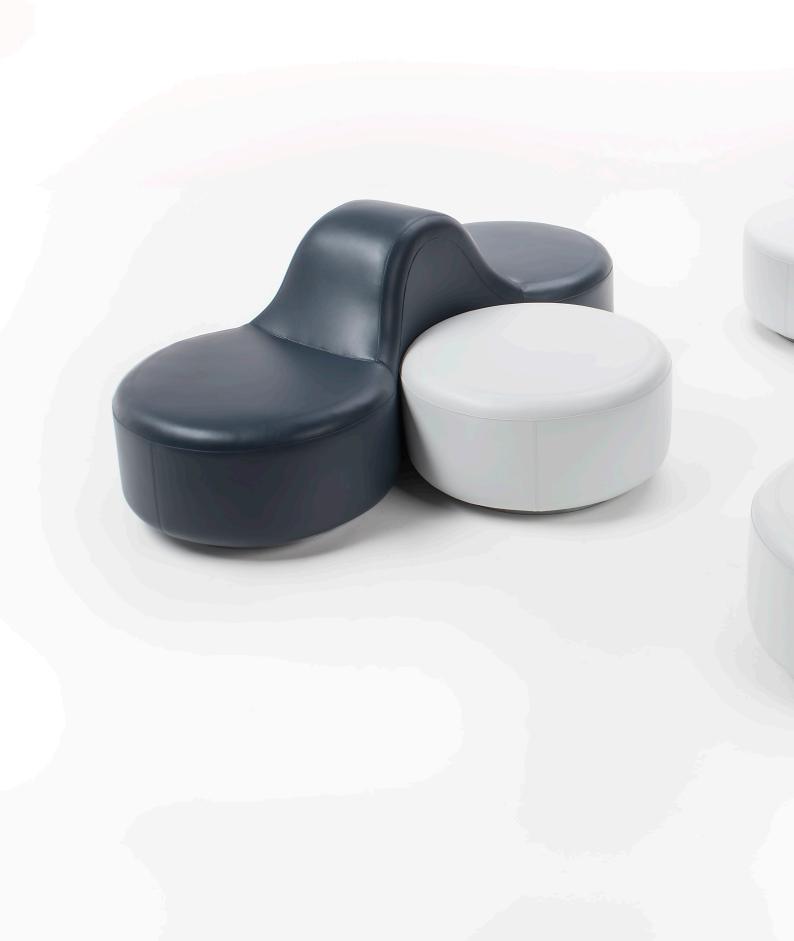

#### MOLECOLA

#### Modular seating system for public areas

This versatile modular system consisting of only four organically shaped elements gives a touch of originality and evokes a much more informal and playful atmosphere to the public waiting and lounge areas.

The attachable elements offer a wide variety of possibilities for pleasant space creativity. The result is an harmonious language of forms expressed by its sinuous curves and circles.

A further special feature: you can sit or relax on different sides of the sofa. This creates new spatial landscapes ideally suitable for lounges, atriums and waiting areas.

Molecola 1

Molecola 2 with backrest

Molecola pouf

Molecola table