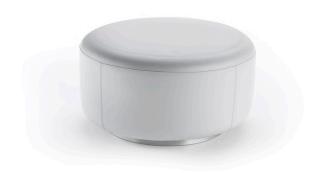

#### MOLECOLA

#### Modular seating system for public areas

This versatile modular system consisting of only four organically shaped elements gives a touch of originality and evokes a much more informal and playful atmosphere to the public waiting and lounge areas.

The attachable elements offer a wide variety of possibilities for pleasant space creativity. The result is an harmonious language of forms expressed by its sinuous curves and circles.

A further special feature: you can sit or relax on different sides of the sofa. This creates new spatial landscapes ideally suitable for lounges, atriums and waiting areas.

Molecola 1

Molecola 2 with backrest

Molecola pouf

Molecola table