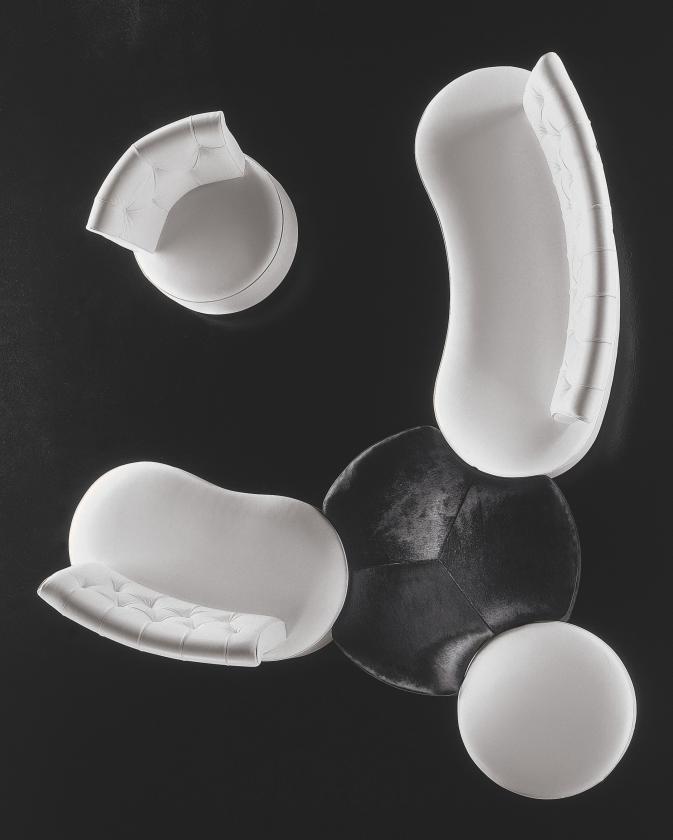

#### MOLECOLA

#### Modular seating system for public areas

This versatile modular system consisting of only four organically shaped elements gives a touch of originality and evokes a much more informal and playful atmosphere to the public waiting and lounge areas.

The attachable elements offer a wide variety of possibilities for pleasant space creativity. The result is an harmonious language of forms expressed by its sinuous curves and circles.

A further special feature: you can sit or relax on different sides of the sofa. This creates new spatial landscapes ideally suitable for lounges, atriums and waiting areas.

Molecola 1

Molecola 2 with backrest

Molecola pouf

Molecola table