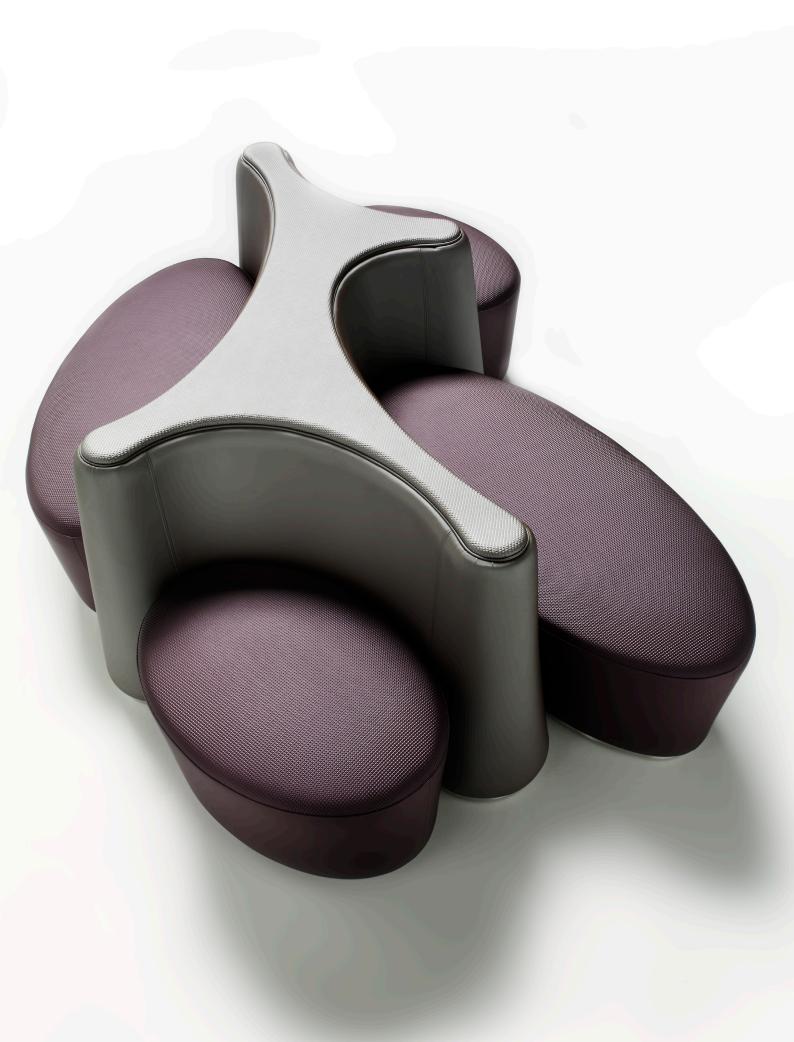

#### MOLECOLA

#### Modular seating system for public areas

This versatile modular system consisting of only four organically shaped elements gives a touch of originality and evokes a much more informal and playful atmosphere to the public waiting and lounge areas.

The attachable elements offer a wide variety of possibilities for pleasant space creativity. The result is an harmonious language of forms expressed by its sinuous curves and circles.

A further special feature: you can sit or relax on different sides of the sofa. This creates new spatial landscapes ideally suitable for lounges, atriums and waiting areas.

Molecola 1

Molecola 2 with backrest

Molecola pouf

Molecola table