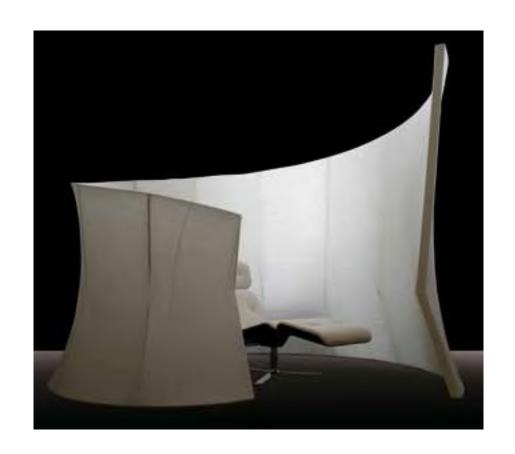

# **INCONTRI LIGHT**

Incontri light is composed of a steel dismountable structure covered with elasticized fabric.

Led lights are inserted at the base making the structure completely lit up. Ideal for creating office spaces, relaxing areas and scenographic environments.

design\_Paolo Ceola