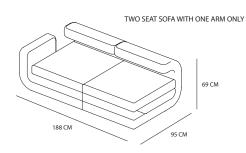

## GALLERY

Modular seating system composed of shaped sofa with one seat, two seats, three seats and pouf.

Solid wooden structure and laminated brushed aluminum plinth. Seat and back upholstered in synthetic leather, velvet, real leather or COM.

The "Capitonnée" back is a precious detail for this product.

one seat two seats

three seats Pouf

### **Gallery**

seat 43 cm

cm