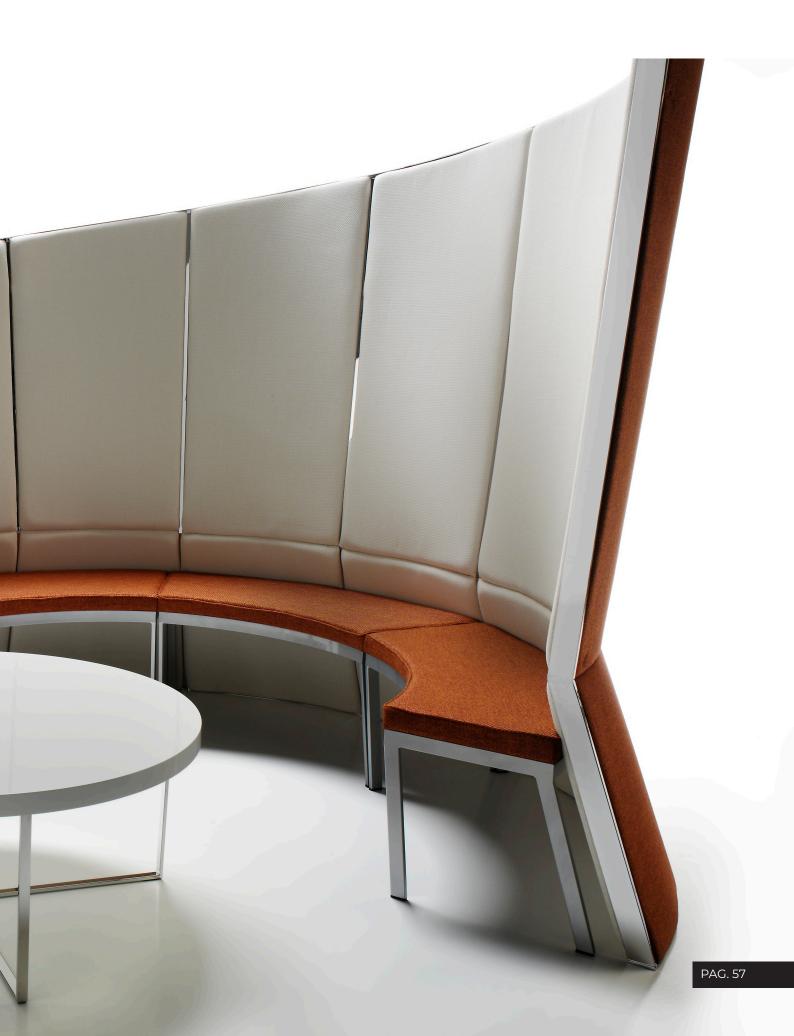

# **INCONTRI SILENT**

The steel structure has been covered with soundproof panels creating environments with special acoustic comfort, ideal for meeting, multimedia presentations, waiting areas.

design\_Paolo Ceola