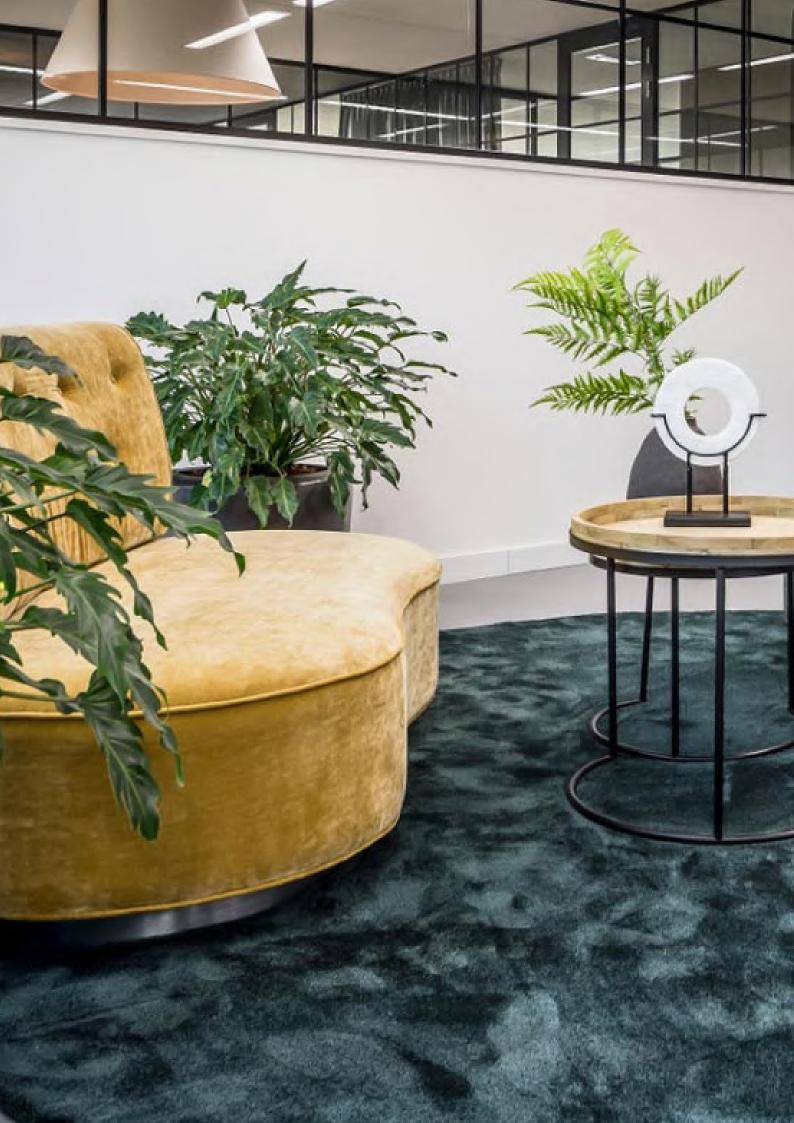

## GALLERY

Modular seating system composed of shaped sofa with one seat, two seats, three seats and pouf.

Solid wooden structure and laminated brushed aluminum plinth. Seat and back upholstered in synthetic leather, velvet, real leather or COM.

The "Capitonnée" back is a precious detail for this product.

one seat two seats

three seats Pouf

#### GALLERY SHAPED POUF

# LANDSCAPE

### **Elegant pouf**

Round large pouf with a solid wooden structure and laminated brushed aluminum plinth. Upholstered with synthetic leather, real leather, pony-skin leather or COM.

Available with or without central back support.