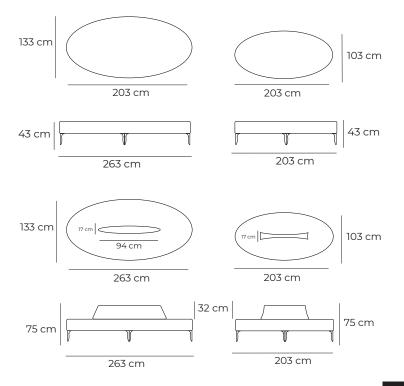

making the structure completely lit up. Ideal for creating office spaces, relaxing areas and scenographic environments.

design\_Paolo Ceola









# **INCONTRI NEST**

Incontri Nest can be covered with strips made of different materials, from stuffed fabric to aluminum, including also polymers, natural wood, cardboard, laminate. It can be use for indoor or outdoor environments.

The chrome-plated or powder coated steel structure is completely dismountable.

design\_Paolo Ceola











## Technical informations

### **Blues**

seat 40 cm



### Cuneo

seat 43 cm



### Dna



### **Every**

seat 43 cm



### **Gallery**

seat 43 cm



















cm



### **Incontri Silence** Light Nest







### Landscape

seat 43 cm



### Molecola

seat 45 cm





### **Party**

seat 43 cm



### Sinapsi

seat 43 cm



### **Swing**

seat 34 cm seat 38 cm





# QUALITY THROUGH INNOVATION

### ALTEK ITALIA DESIGN SRL

Via Vegri, 40 36010 Zanè (VI) Italy Tel +39 0445 316500 www.altekitaliadesign.it info@altekitaliadesign.it