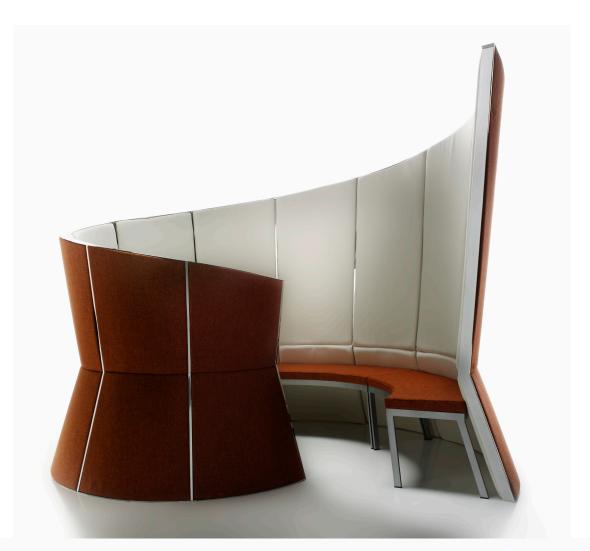

# **INCONTRI SILENT**

The steel structure has been covered with soundproof panels creating environments with special acoustic comfort, ideal for meeting, multimedia presentations, waiting areas.

design\_Paolo Ceola

design\_Paolo Ceola