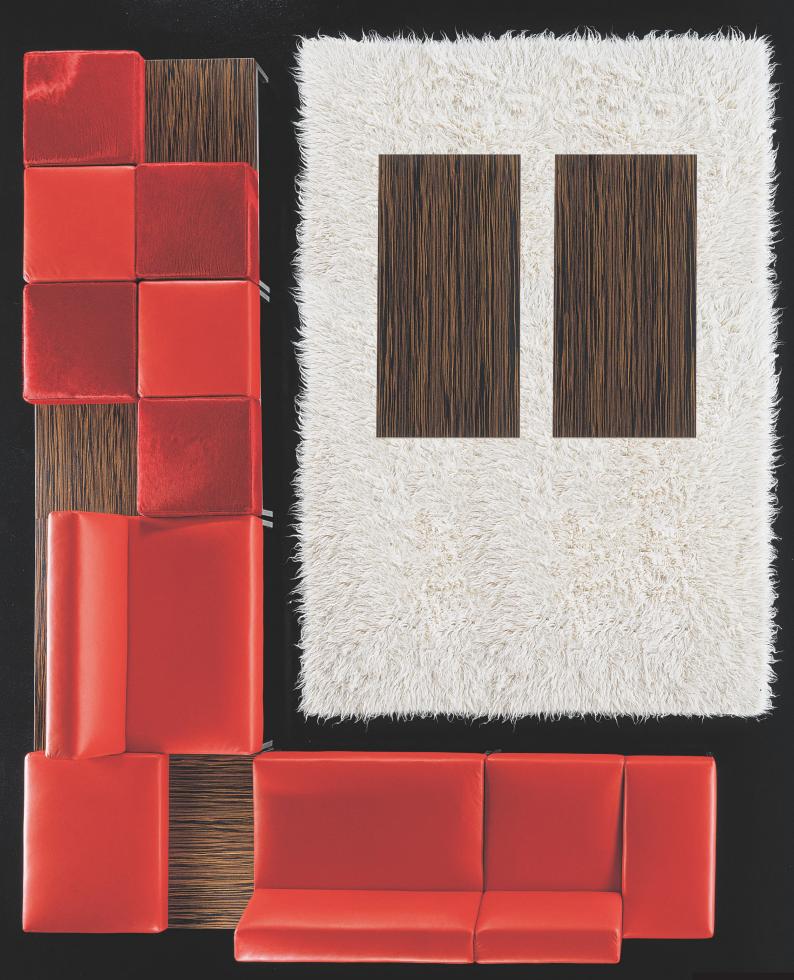

#### MOLECOLA

#### Modular seating system for public areas

This versatile modular system consisting of only four organically shaped elements gives a touch of originality and evokes a much more informal and playful atmosphere to the public waiting and lounge areas.

The attachable elements offer a wide variety of possibilities for pleasant space creativity. The result is an harmonious language of forms expressed by its sinuous curves and circles.

A further special feature: you can sit or relax on different sides of the sofa. This creates new spatial landscapes ideally suitable for lounges, atriums and waiting areas.

Molecola 1

Molecola 2 with backrest

Molecola pouf

Molecola table