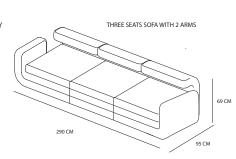

## GALLERY

Modular seating system composed of shaped sofa with one seat, two seats, three seats and pouf.

Solid wooden structure and laminated brushed aluminum plinth. Seat and back upholstered in synthetic leather, velvet, real leather or COM.

The "Capitonnée" back is a precious detail for this product.

one seat two seats

three seats Pouf

### **Gallery**

seat 43 cm

cm