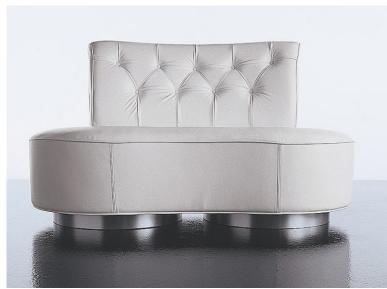

# LANDSCAPE

### **Elegant pouf**

Round large pouf with a solid wooden structure and laminated brushed aluminum plinth. Upholstered with synthetic leather, real leather, pony-skin leather or COM.

Available with or without central back support.