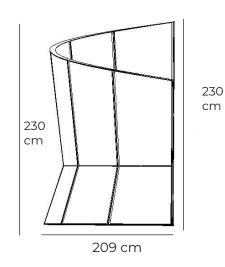

# **INCONTRI SILENT**

The steel structure has been covered with soundproof panels creating environments with special acoustic comfort, ideal for meeting, multimedia presentations, waiting areas.

design\_Paolo Ceola

# **INCONTRI LIGHT**

Incontri light is composed of a steel dismountable structure covered with elasticized fabric.

Led lights are inserted at the base making the structure completely lit up. Ideal for creating office spaces, relaxing areas and scenographic environments.

design\_Paolo Ceola

# **INCONTRI NEST**

Incontri Nest can be covered with strips made of different materials, from stuffed fabric to aluminum, including also polymers, natural wood, cardboard, laminate. It can be use for indoor or outdoor environments.

The chrome-plated or powder coated steel structure is completely dismountable.

design\_Paolo Ceola