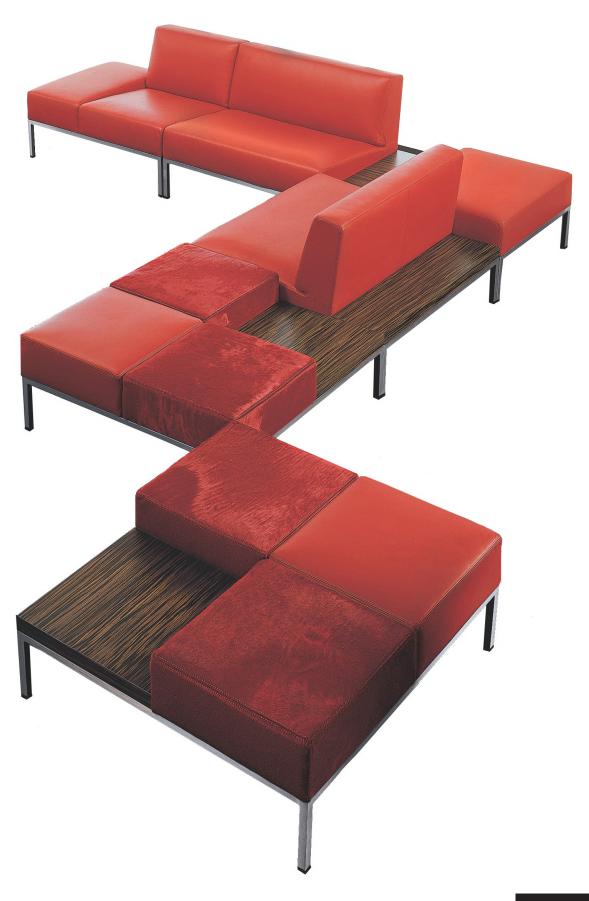

## **EVERY**

Modular System composed of one seater, two seater, tables and pouf. Steel structure in square tube chromed or powder coated finishes.

Tops in oak veneer stained in several finishes. Seat and back upholstered and covered in fabric, synthetic leather, real leather, pony-skin or COM.