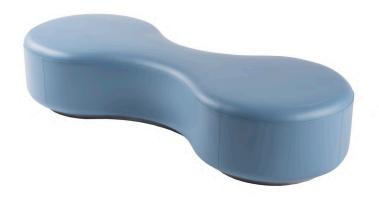

#### MOLECOLA

#### Modular seating system for public areas

This versatile modular system consisting of only four organically shaped elements gives a touch of originality and evokes a much more informal and playful atmosphere to the public waiting and lounge areas.

The attachable elements offer a wide variety of possibilities for pleasant space creativity. The result is an harmonious language of forms expressed by its sinuous curves and circles.

A further special feature: you can sit or relax on different sides of the sofa. This creates new spatial landscapes ideally suitable for lounges, atriums and waiting areas.

Molecola 1

Molecola 2 with backrest

Molecola pouf

Molecola table