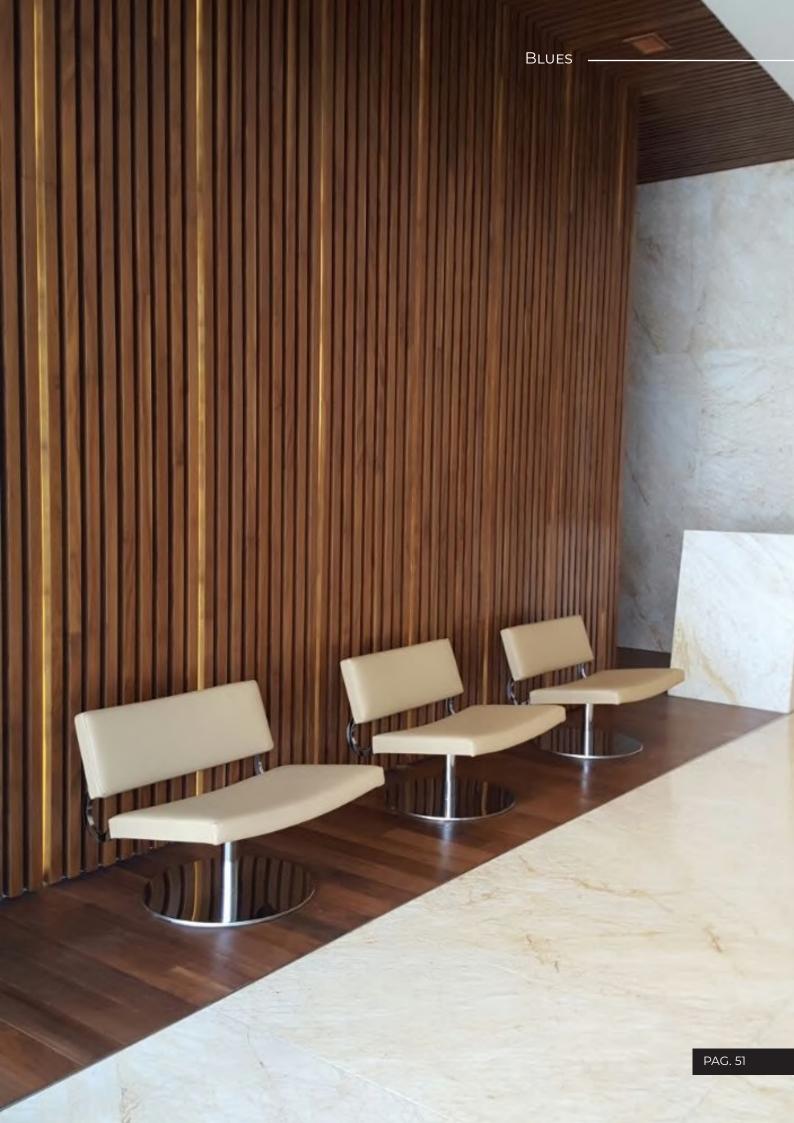

# BLUES

### Lounge chair

Swivel lounge chair with or without arms. Polished stainless steel base, seat and back upholstered with hard leather, or pony-skin leather.

Available with ottoman.