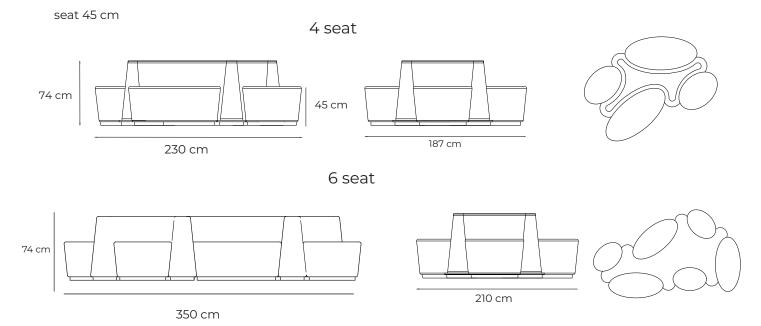

sentations, waiting areas.

design\_Paolo Ceola













# **INCONTRI LIGHT**

Incontri light is composed of a steel dismountable structure covered with elasticized fabric.

Led lights are inserted at the base making the structure completely lit up. Ideal for creating office spaces, relaxing areas and scenographic environments.

design\_Paolo Ceola









# **INCONTRI NEST**

Incontri Nest can be covered with strips made of different materials, from stuffed fabric to aluminum, including also polymers, natural wood, cardboard, laminate. It can be use for indoor or outdoor environments.

The chrome-plated or powder coated steel structure is completely dismountable.

design\_Paolo Ceola











## Technical informations

### **Blues**

seat 40 cm



### Cuneo

seat 43 cm



### Dna



### **Every**

seat 43 cm



### **Gallery**

seat 43 cm



















cm



### **Incontri Silence** Light Nest







### Landscape

seat 43 cm



### Molecola

seat 45 cm





### **Party**

seat 43 cm



### Sinapsi

seat 43 cm



### **Swing**

seat 34 cm seat 38 cm





# QUALITY THROUGH INNOVATION

### ALTEK ITALIA DESIGN SRL

Via Vegri, 40 36010 Zanè (VI) Italy Tel +39 0445 316500 www.altekitaliadesign.it info@altekitaliadesign.it