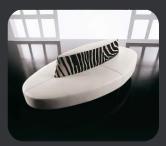

# PARTY

Sofa with an elliptic shape. Stainless steel legs and solid wood structure. Upholstered with fabric, synthetic leather, real leather or COM.

Available without back or with a central back support.

### PARTY CUSTOMIZED SIZE