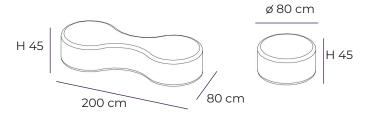

lights are inserted at the base making the structure completely lit up. Ideal for creating office spaces, relaxing areas and scenographic environments.

design\_Paolo Ceola









# **INCONTRI NEST**

Incontri Nest can be covered with strips made of different materials, from stuffed fabric to aluminum, including also polymers, natural wood, cardboard, laminate. It can be use for indoor or outdoor environments.

The chrome-plated or powder coated steel structure is completely dismountable.

design\_Paolo Ceola











## Technical informations

### **Blues**

seat 40 cm



### Cuneo

seat 43 cm



### Dna



### **Every**

seat 43 cm



### **Gallery**

seat 43 cm



















cm



### **Incontri Silence** Light Nest







### Landscape

seat 43 cm



### Molecola

seat 45 cm





### **Party**

seat 43 cm



### Sinapsi

seat 43 cm



### **Swing**

seat 34 cm seat 38 cm





# QUALITY THROUGH INNOVATION

### ALTEK ITALIA DESIGN SRL

Via Vegri, 40 36010 Zanè (VI) Italy Tel +39 0445 316500 www.altekitaliadesign.it info@altekitaliadesign.it