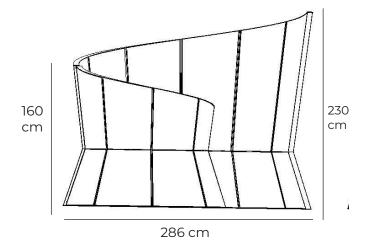

# **INCONTRI SILENT**

The steel structure has been covered with soundproof panels creating environments with special acoustic comfort, ideal for meeting, multimedia presentations, waiting areas.

design\_Paolo Ceola

# **INCONTRI LIGHT**

Incontri light is composed of a steel dismountable structure covered with elasticized fabric.

Led lights are inserted at the base making the structure completely lit up. Ideal for creating office spaces, relaxing areas and scenographic environments.

design\_Paolo Ceola

# **INCONTRI NEST**

Incontri Nest can be covered with strips made of different materials, from stuffed fabric to aluminum, including also polymers, natural wood, cardboard, laminate. It can be use for indoor or outdoor environments.

The chrome-plated or powder coated steel structure is completely dismountable.

design\_Paolo Ceola