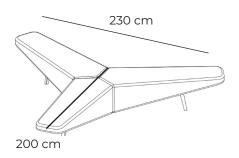

# PARTY

Sofa with an elliptic shape. Stainless steel legs and solid wood structure. Upholstered with fabric, synthetic leather, real leather or COM.

Available without back or with a central back support.

### PARTY CUSTOMIZED SIZE