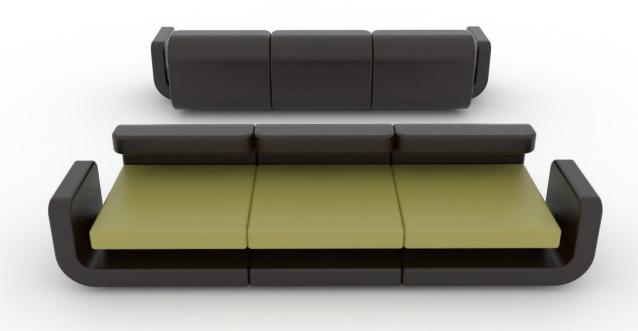

#### MOLECOLA

#### Modular seating system for public areas

This versatile modular system consisting of only four organically shaped elements gives a touch of originality and evokes a much more informal and playful atmosphere to the public waiting and lounge areas.

The attachable elements offer a wide variety of possibilities for pleasant space creativity. The result is an harmonious language of forms expressed by its sinuous curves and circles.

A further special feature: you can sit or relax on different sides of the sofa. This creates new spatial landscapes ideally suitable for lounges, atriums and waiting areas.

Molecola 1

Molecola 2 with backrest

Molecola pouf

Molecola table