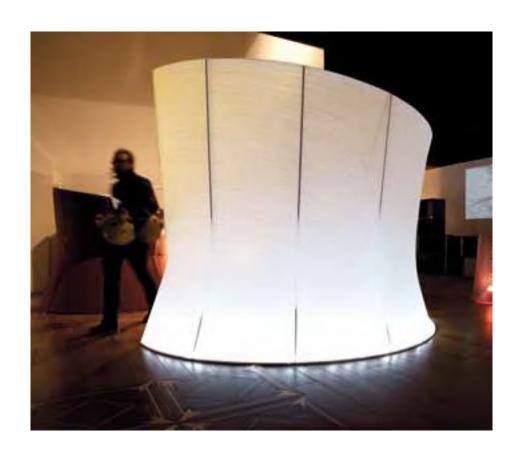

# **INCONTRI LIGHT**

Incontri light is composed of a steel dismountable structure covered with elasticized fabric.

Led lights are inserted at the base making the structure completely lit up. Ideal for creating office spaces, relaxing areas and scenographic environments.

design\_Paolo Ceola