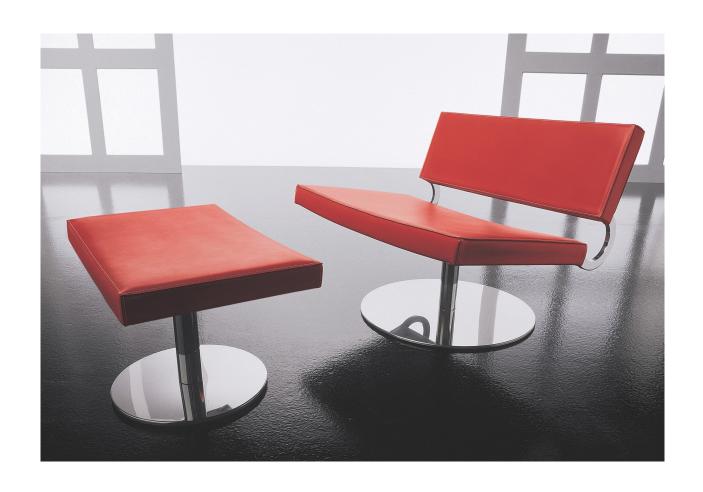

# PARTY

Sofa with an elliptic shape. Stainless steel legs and solid wood structure. Upholstered with fabric, synthetic leather, real leather or COM.

Available without back or with a central back support.

### PARTY CUSTOMIZED SIZE