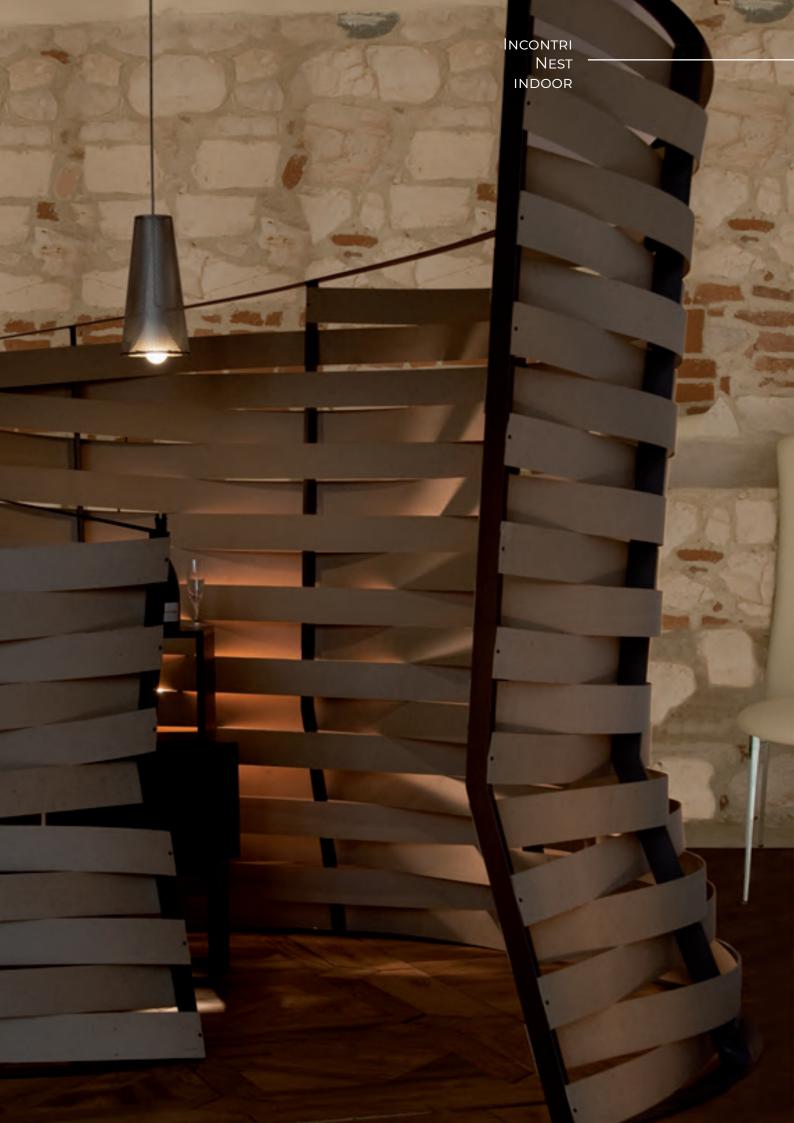

# **INCONTRI NEST**

Incontri Nest can be covered with strips made of different materials, from stuffed fabric to aluminum, including also polymers, natural wood, cardboard, laminate. It can be use for indoor or outdoor environments.

The chrome-plated or powder coated steel structure is completely dismountable.

design\_Paolo Ceola