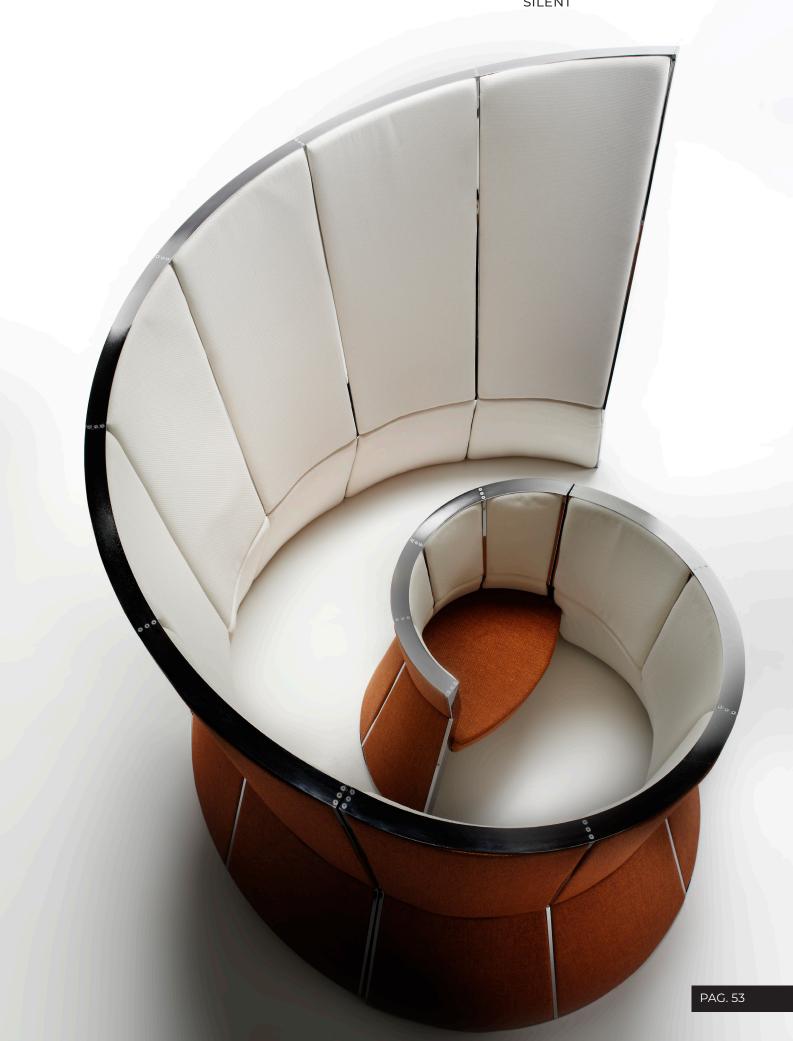

# **INCONTRI SILENT**

The steel structure has been covered with soundproof panels creating environments with special acoustic comfort, ideal for meeting, multimedia presentations, waiting areas.

design\_Paolo Ceola

design\_Paolo Ceola