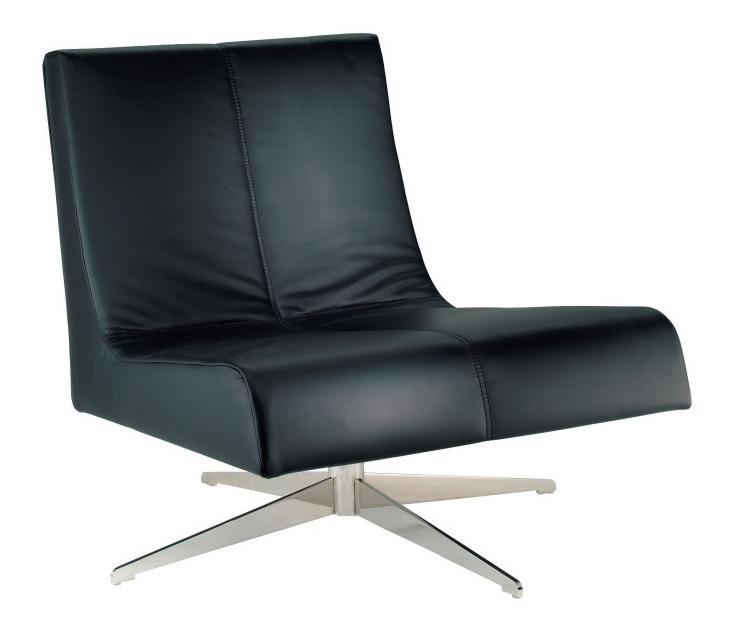

# BLUES

### Lounge chair

Swivel lounge chair with or without arms. Polished stainless steel base, seat and back upholstered with hard leather, or pony-skin leather.

Available with ottoman.