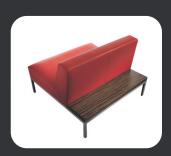

# PARTY

Sofa with an elliptic shape. Stainless steel legs and solid wood structure. Upholstered with fabric, synthetic leather, real leather or COM.

Available without back or with a central back support.

### PARTY CUSTOMIZED SIZE