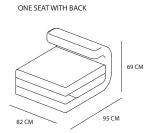

### **Elegant pouf**

Round large pouf with a solid wooden structure and laminated brushed aluminum plinth. Upholstered with synthetic leather, real leather, pony-skin leather or COM.

Available with or without central back support.

### Landscape

seat 43 cm