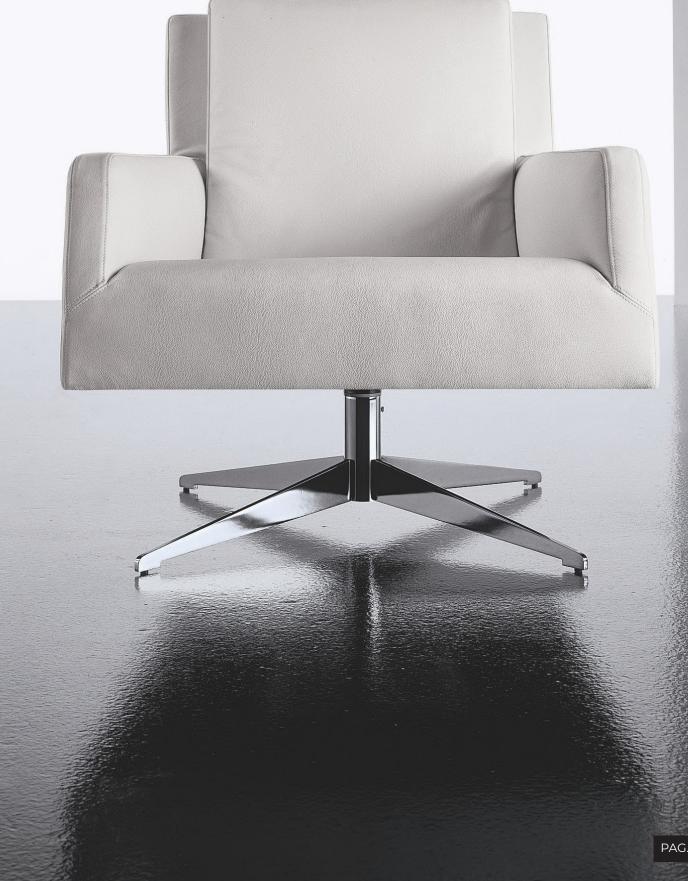

# **SWING**

### Lounge chair

Swivel lounge chair with or without arms. Polished stainless steel base, seat and back upholstered and covered in leather, eco-leather or fabric.