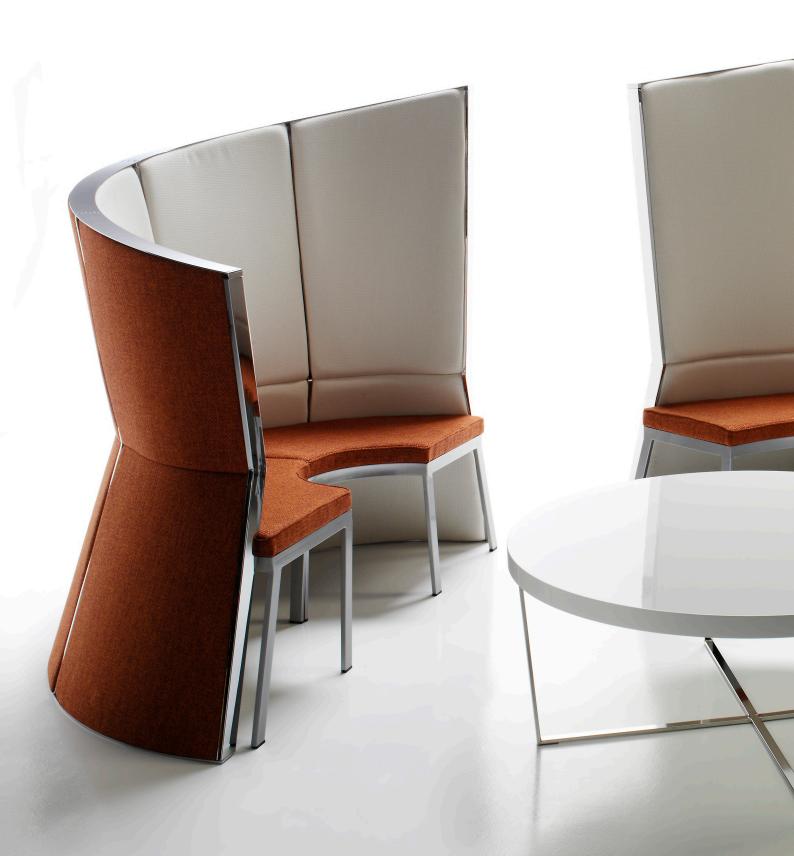

# **INCONTRI SILENT**

The steel structure has been covered with soundproof panels creating environments with special acoustic comfort, ideal for meeting, multimedia presentations, waiting areas.

design\_Paolo Ceola