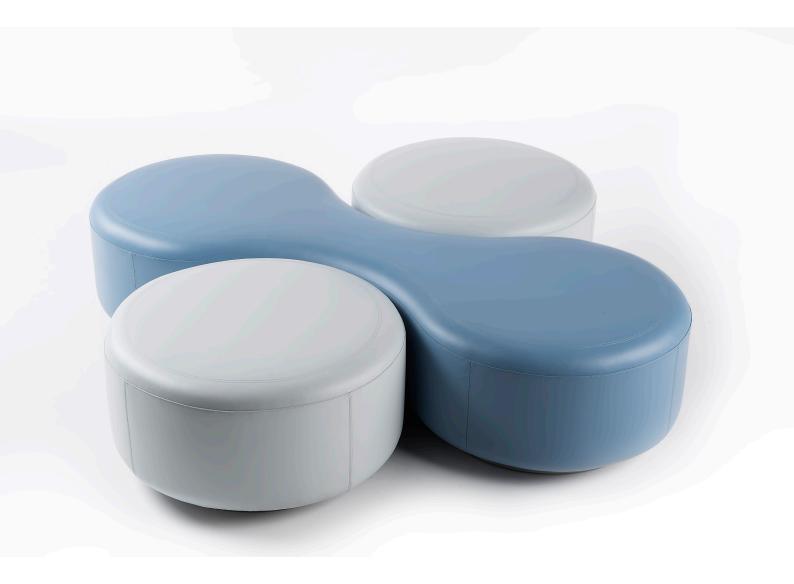

#### MOLECOLA

#### Modular seating system for public areas

This versatile modular system consisting of only four organically shaped elements gives a touch of originality and evokes a much more informal and playful atmosphere to the public waiting and lounge areas.

The attachable elements offer a wide variety of possibilities for pleasant space creativity. The result is an harmonious language of forms expressed by its sinuous curves and circles.

A further special feature: you can sit or relax on different sides of the sofa. This creates new spatial landscapes ideally suitable for lounges, atriums and waiting areas.

Molecola 1

Molecola 2 with backrest

Molecola pouf

Molecola table