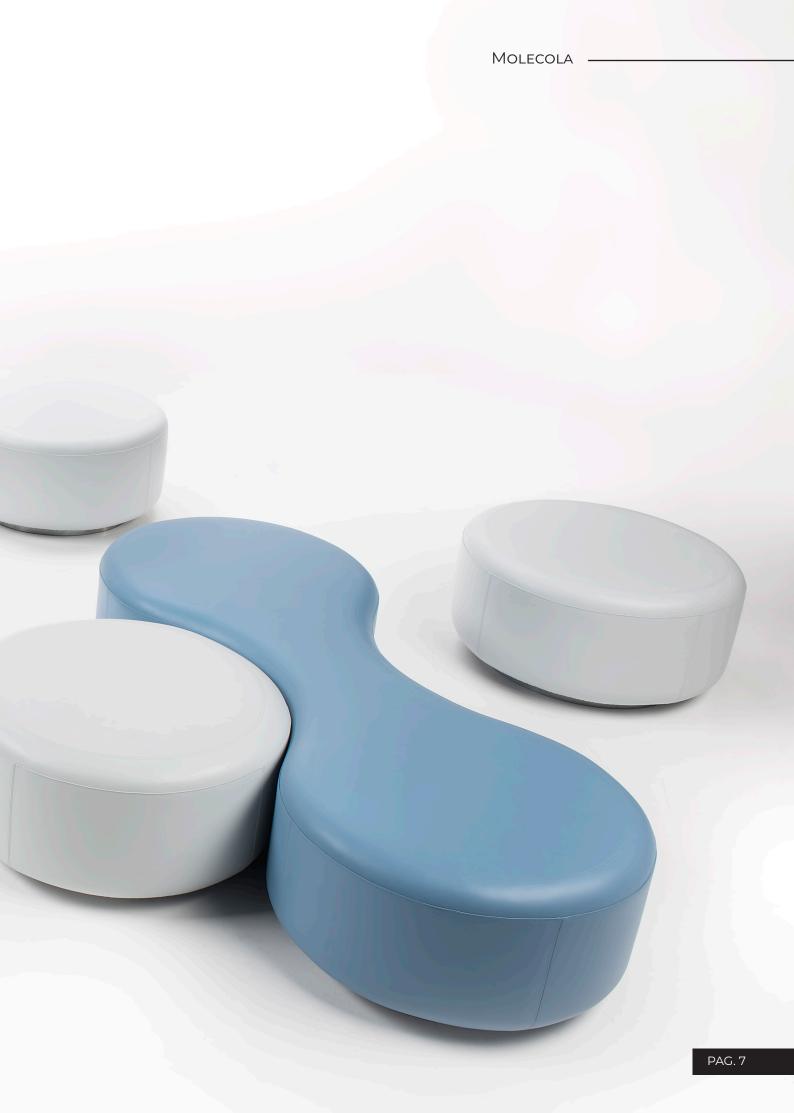

#### MOLECOLA

#### Modular seating system for public areas

This versatile modular system consisting of only four organically shaped elements gives a touch of originality and evokes a much more informal and playful atmosphere to the public waiting and lounge areas.

The attachable elements offer a wide variety of possibilities for pleasant space creativity. The result is an harmonious language of forms expressed by its sinuous curves and circles.

A further special feature: you can sit or relax on different sides of the sofa. This creates new spatial landscapes ideally suitable for lounges, atriums and waiting areas.

Molecola 1

Molecola 2 with backrest

Molecola pouf

Molecola table