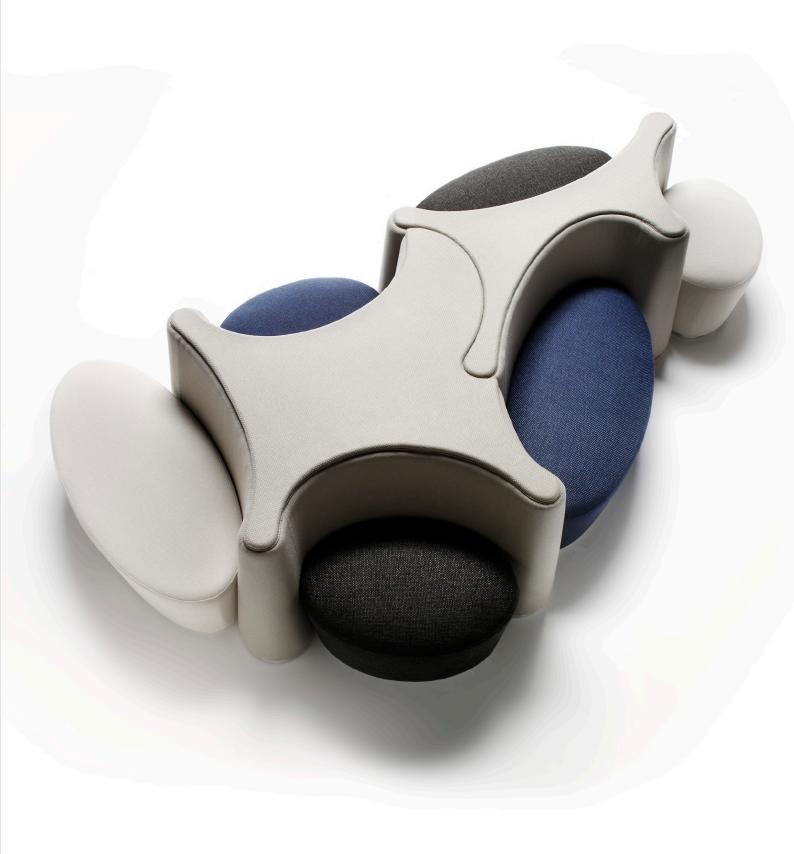

#### MOLECOLA

#### Modular seating system for public areas

This versatile modular system consisting of only four organically shaped elements gives a touch of originality and evokes a much more informal and playful atmosphere to the public waiting and lounge areas.

The attachable elements offer a wide variety of possibilities for pleasant space creativity. The result is an harmonious language of forms expressed by its sinuous curves and circles.

A further special feature: you can sit or relax on different sides of the sofa. This creates new spatial landscapes ideally suitable for lounges, atriums and waiting areas.

Molecola 1

Molecola 2 with backrest

Molecola pouf

Molecola table