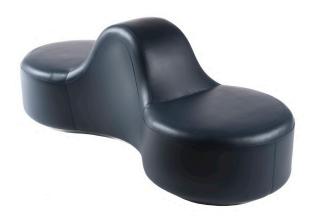

#### MOLECOLA

#### Modular seating system for public areas

This versatile modular system consisting of only four organically shaped elements gives a touch of originality and evokes a much more informal and playful atmosphere to the public waiting and lounge areas.

The attachable elements offer a wide variety of possibilities for pleasant space creativity. The result is an harmonious language of forms expressed by its sinuous curves and circles.

A further special feature: you can sit or relax on different sides of the sofa. This creates new spatial landscapes ideally suitable for lounges, atriums and waiting areas.

Molecola 1

Molecola 2 with backrest

Molecola pouf

Molecola table