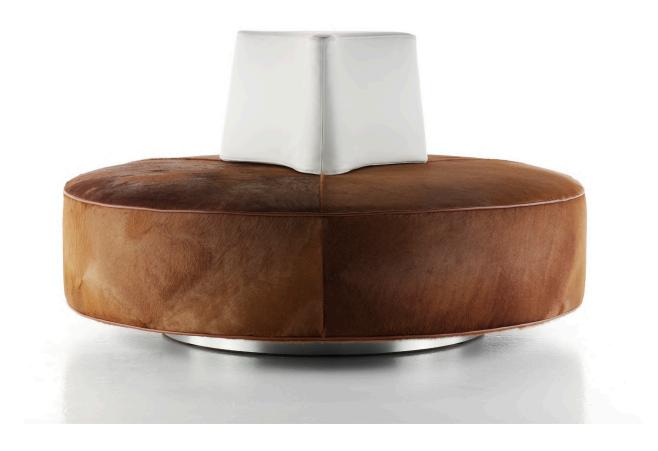

# LANDSCAPE

### **Elegant pouf**

Round large pouf with a solid wooden structure and laminated brushed aluminum plinth. Upholstered with synthetic leather, real leather, pony-skin leather or COM.

Available with or without central back support.