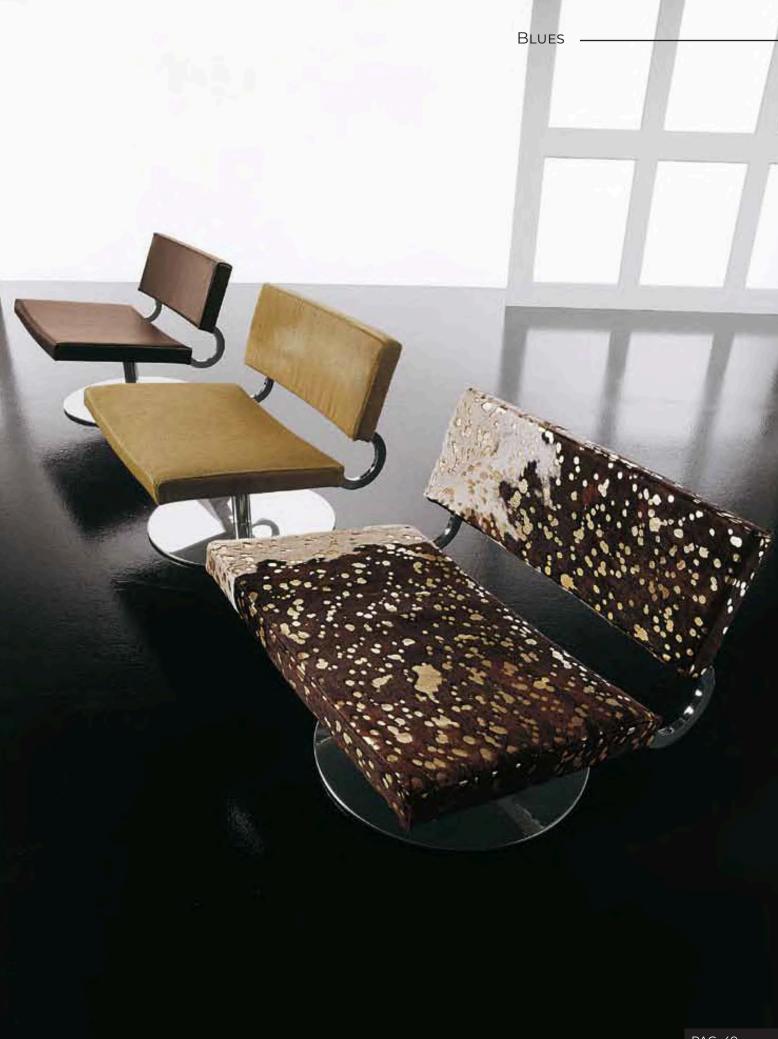

# BLUES

### Lounge chair

Swivel lounge chair with or without arms. Polished stainless steel base, seat and back upholstered with hard leather, or pony-skin leather.

Available with ottoman.