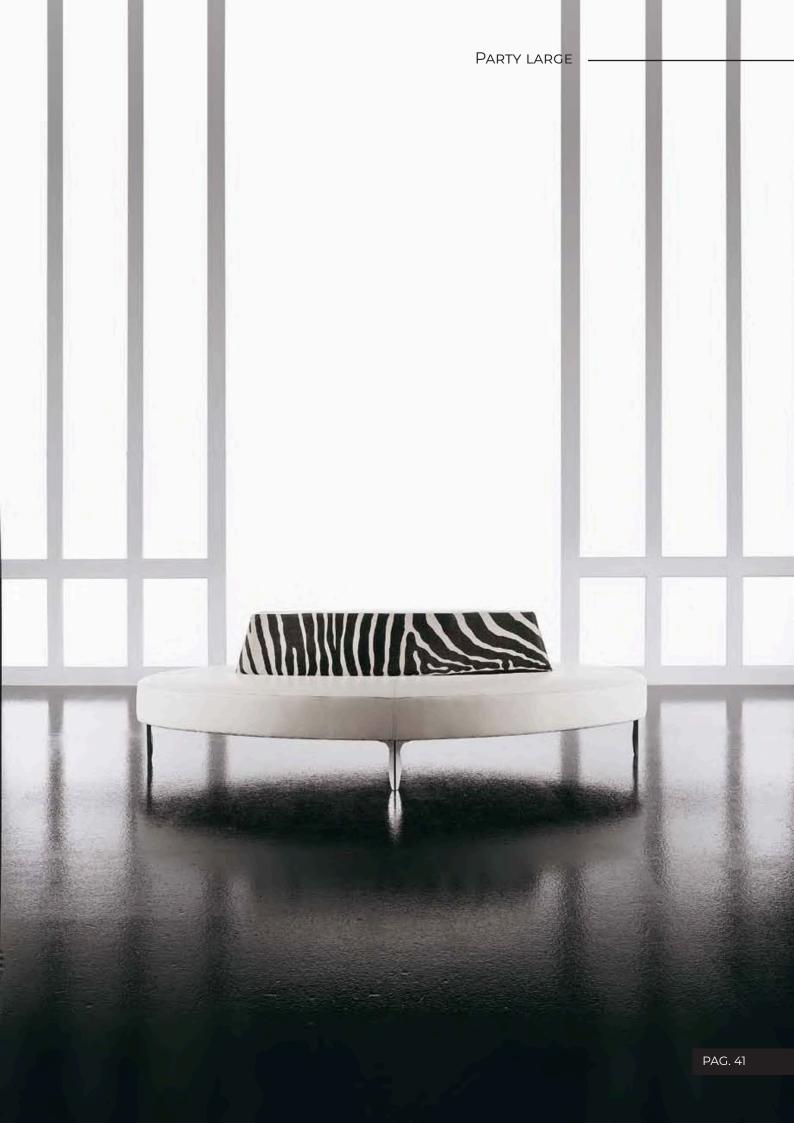

# PARTY

Sofa with an elliptic shape. Stainless steel legs and solid wood structure. Upholstered with fabric, synthetic leather, real leather or COM.

Available without back or with a central back support.

### PARTY CUSTOMIZED SIZE