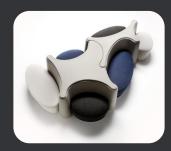

#### MOLECOLA

#### Modular seating system for public areas

This versatile modular system consisting of only four organically shaped elements gives a touch of originality and evokes a much more informal and playful atmosphere to the public waiting and lounge areas.

The attachable elements offer a wide variety of possibilities for pleasant space creativity. The result is an harmonious language of forms expressed by its sinuous curves and circles.

A further special feature: you can sit or relax on different sides of the sofa. This creates new spatial landscapes ideally suitable for lounges, atriums and waiting areas.

Molecola 1

Molecola 2 with backrest

Molecola pouf

Molecola table