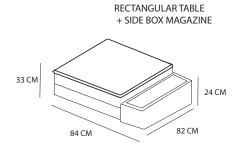

#### Modular seating system for public areas

HUB is a system of sofas and other elements, which can be recomposed, generating different transit or waiting areas in a game of soft interlocking shapes. The advantage of this a modular sofa system is the possibility to create a more fitting solution to the area's requirements by fitting together the available modules into the desired configuration.

The modules include, but are not limited to: armrests, backrests, seat elements, ottomans, planters and magazine rack.

These are available in different finishes and colours.