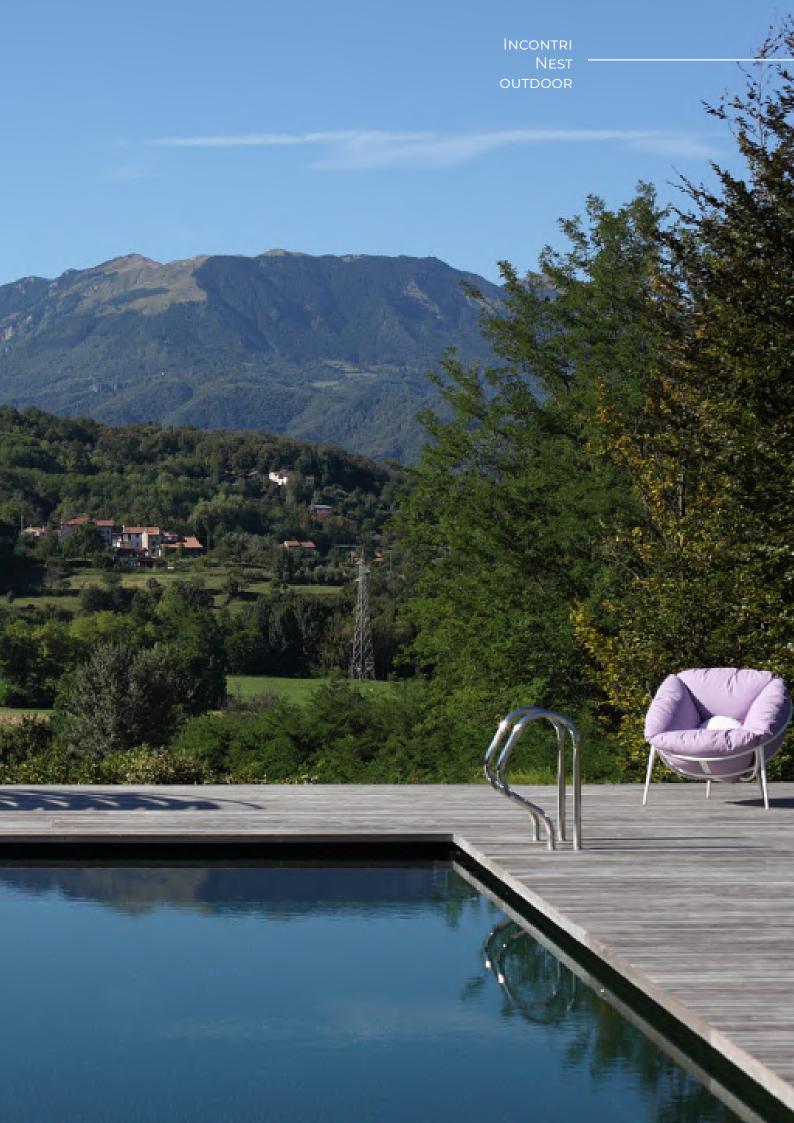

# **INCONTRI NEST**

Incontri Nest can be covered with strips made of different materials, from stuffed fabric to aluminum, including also polymers, natural wood, cardboard, laminate. It can be use for indoor or outdoor environments.

The chrome-plated or powder coated steel structure is completely dismountable.

design\_Paolo Ceola