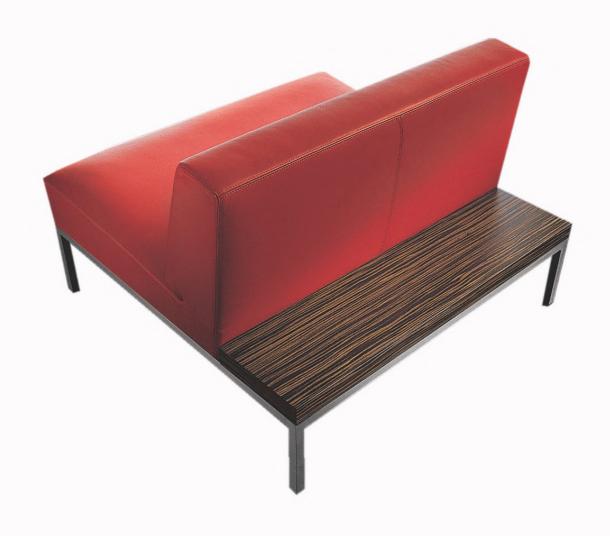

## CUNEO

#### Bench system for waiting areas

Minimal design, continuation of sinuous lines for this collection of versatile and functional bench for waiting areas.

The frame is made of wood, upholstered in leather, eco-leather or fabric.