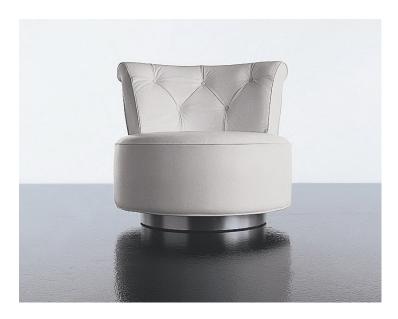

# **SWING**

### Lounge chair

Swivel lounge chair with or without arms. Polished stainless steel base, seat and back upholstered and covered in leather, eco-leather or fabric.