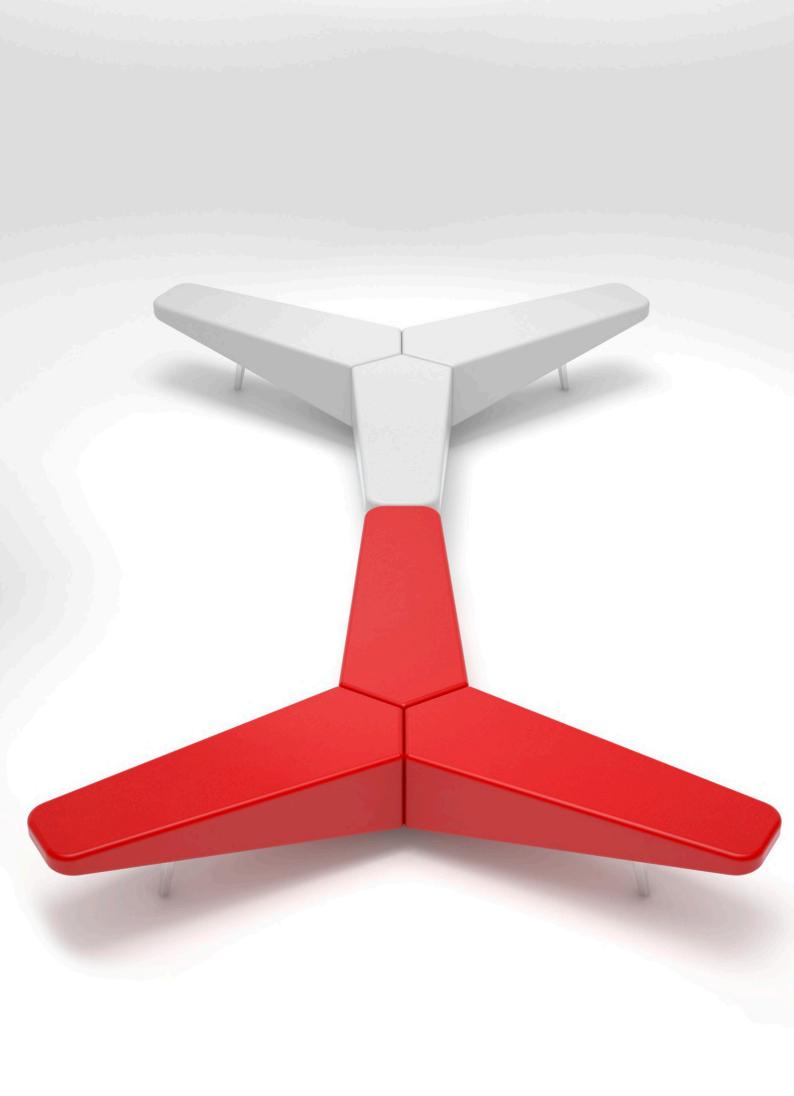

### SINAPSI

#### Modular soft seating for public and transit areas

Minimal design for unlimited possibilities of connection to create different lines and new shapes. Its superb strength and durability, makes it the ideal solution for high traffic, intensive use reception areas and public spaces.

Sinapsi offers incredible versatility: as a bench can be linked or unlinked and it can be easily reconfigured.

The structure is in steel and the wooden seat can be upholstered in a large range of fabrics, eco-leather or genuine leather.