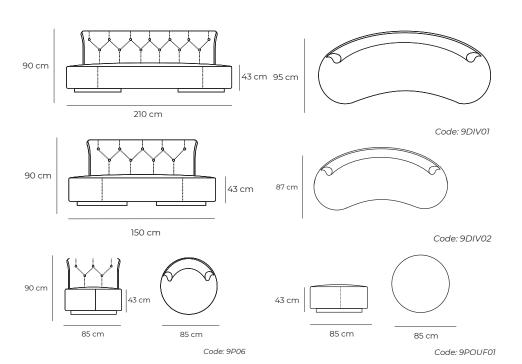

### **Elegant pouf**

Round large pouf with a solid wooden structure and laminated brushed aluminum plinth. Upholstered with synthetic leather, real leather, pony-skin leather or COM.

Available with or without central back support.

### Landscape

seat 43 cm