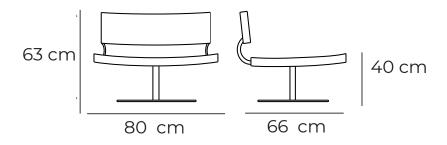

t, ideal for meeting, multimedia presentations, waiting areas.

design\_Paolo Ceola













# **INCONTRI LIGHT**

Incontri light is composed of a steel dismountable structure covered with elasticized fabric.

Led lights are inserted at the base making the structure completely lit up. Ideal for creating office spaces, relaxing areas and scenographic environments.

design\_Paolo Ceola









# **INCONTRI NEST**

Incontri Nest can be covered with strips made of different materials, from stuffed fabric to aluminum, including also polymers, natural wood, cardboard, laminate. It can be use for indoor or outdoor environments.

The chrome-plated or powder coated steel structure is completely dismountable.

design\_Paolo Ceola











## Technical informations

### **Blues**

seat 40 cm



### Cuneo

seat 43 cm



### Dna



### **Every**

seat 43 cm



### **Gallery**

seat 43 cm



















cm



### **Incontri Silence** Light Nest







### Landscape

seat 43 cm



### Molecola

seat 45 cm





### **Party**

seat 43 cm



### Sinapsi

seat 43 cm



### **Swing**

seat 34 cm seat 38 cm





# QUALITY THROUGH INNOVATION

### ALTEK ITALIA DESIGN SRL

Via Vegri, 40 36010 Zanè (VI) Italy Tel +39 0445 316500 www.altekitaliadesign.it info@altekitaliadesign.it