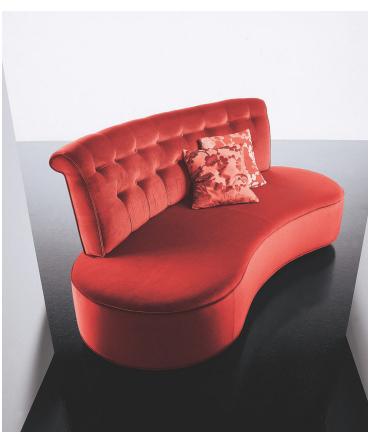

## GALLERY

Modular seating system composed of shaped sofa with one seat, two seats, three seats and pouf.

Solid wooden structure and laminated brushed aluminum plinth. Seat and back upholstered in synthetic leather, velvet, real leather or COM.

The "Capitonnée" back is a precious detail for this product.

one seat two seats

three seats Pouf