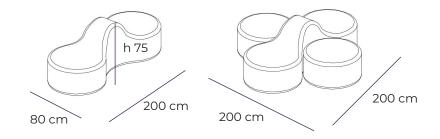

ghts are inserted at the base making the structure completely lit up. Ideal for creating office spaces, relaxing areas and scenographic environments.

design\_Paolo Ceola









# **INCONTRI NEST**

Incontri Nest can be covered with strips made of different materials, from stuffed fabric to aluminum, including also polymers, natural wood, cardboard, laminate. It can be use for indoor or outdoor environments.

The chrome-plated or powder coated steel structure is completely dismountable.

design\_Paolo Ceola











## Technical informations

### **Blues**

seat 40 cm



### Cuneo

seat 43 cm



### Dna



### **Every**

seat 43 cm



### **Gallery**

seat 43 cm



















cm



### **Incontri Silence** Light Nest







### Landscape

seat 43 cm



### Molecola

seat 45 cm





### **Party**

seat 43 cm



### Sinapsi

seat 43 cm



### **Swing**

seat 34 cm seat 38 cm





# QUALITY THROUGH INNOVATION

### ALTEK ITALIA DESIGN SRL

Via Vegri, 40 36010 Zanè (VI) Italy Tel +39 0445 316500 www.altekitaliadesign.it info@altekitaliadesign.it