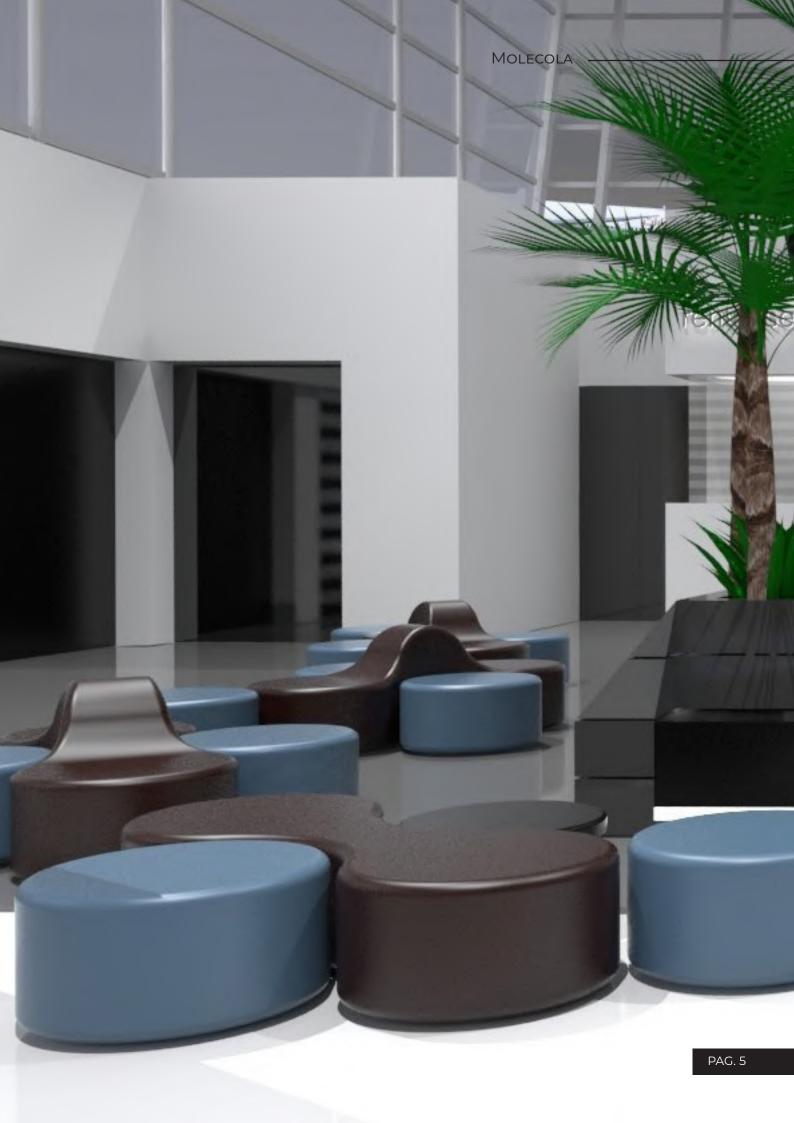

#### MOLECOLA

#### Modular seating system for public areas

This versatile modular system consisting of only four organically shaped elements gives a touch of originality and evokes a much more informal and playful atmosphere to the public waiting and lounge areas.

The attachable elements offer a wide variety of possibilities for pleasant space creativity. The result is an harmonious language of forms expressed by its sinuous curves and circles.

A further special feature: you can sit or relax on different sides of the sofa. This creates new spatial landscapes ideally suitable for lounges, atriums and waiting areas.

Molecola 1

Molecola 2 with backrest

Molecola pouf

Molecola table