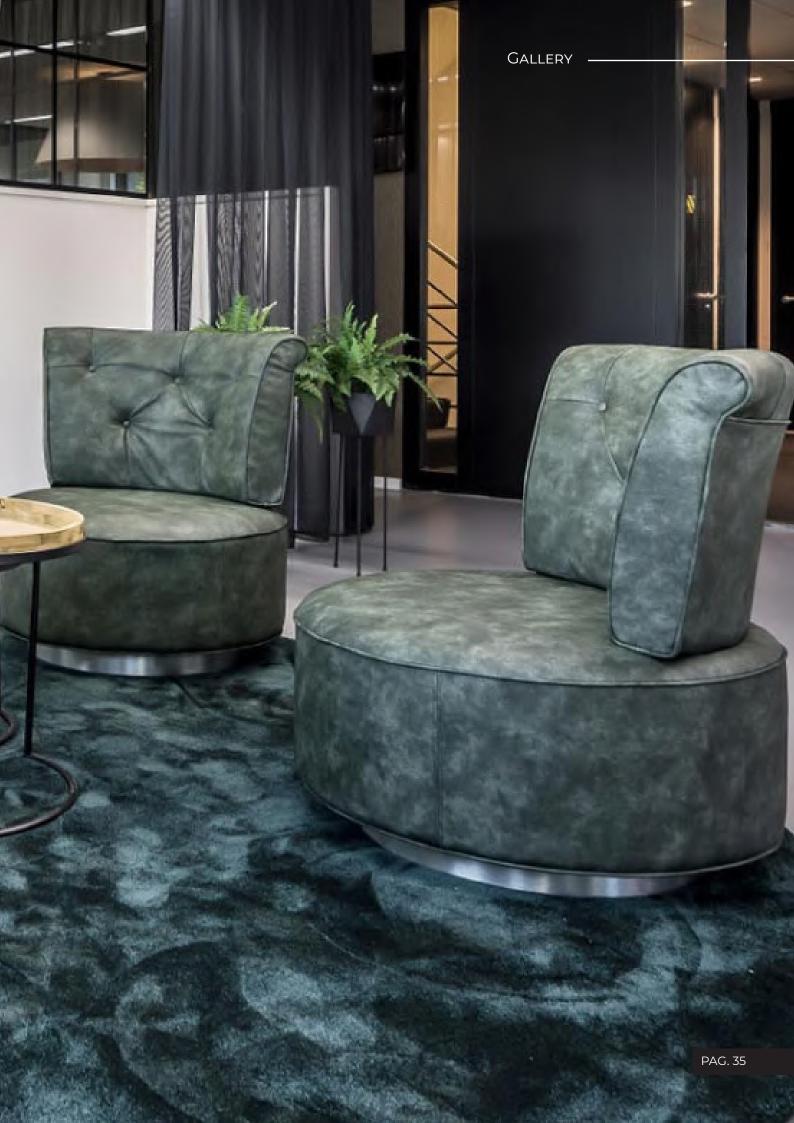

## GALLERY

Modular seating system composed of shaped sofa with one seat, two seats, three seats and pouf.

Solid wooden structure and laminated brushed aluminum plinth. Seat and back upholstered in synthetic leather, velvet, real leather or COM.

The "Capitonnée" back is a precious detail for this product.

one seat two seats

three seats Pouf