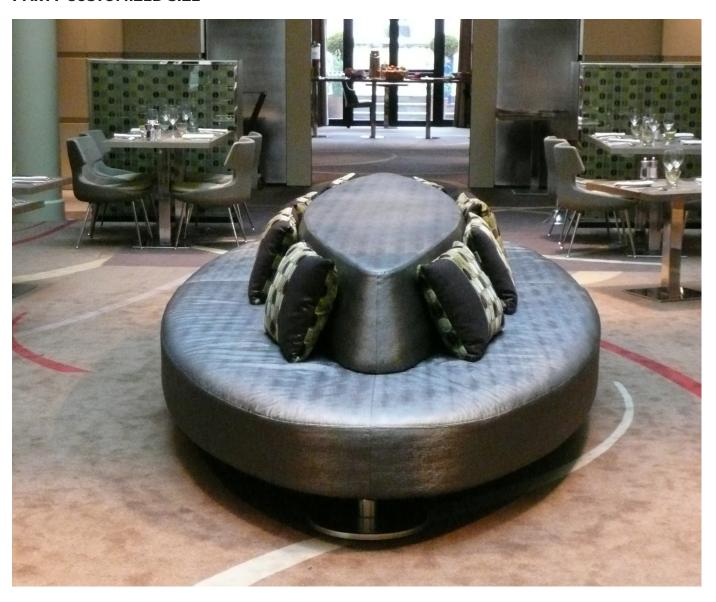

# PARTY

Sofa with an elliptic shape. Stainless steel legs and solid wood structure. Upholstered with fabric, synthetic leather, real leather or COM.

Available without back or with a central back support.

### PARTY CUSTOMIZED SIZE