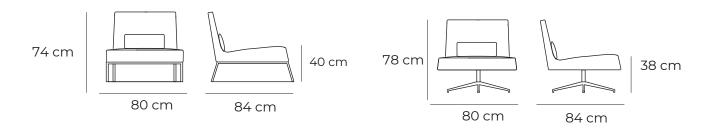

aces, relaxing areas and scenographic environments.

design\_Paolo Ceola









# **INCONTRI NEST**

Incontri Nest can be covered with strips made of different materials, from stuffed fabric to aluminum, including also polymers, natural wood, cardboard, laminate. It can be use for indoor or outdoor environments.

The chrome-plated or powder coated steel structure is completely dismountable.

design\_Paolo Ceola











## Technical informations

### **Blues**

seat 40 cm



### Cuneo

seat 43 cm



### Dna



### **Every**

seat 43 cm



### **Gallery**

seat 43 cm



















cm



### **Incontri Silence** Light Nest







### Landscape

seat 43 cm



### Molecola

seat 45 cm





### **Party**

seat 43 cm



### Sinapsi

seat 43 cm



### **Swing**

seat 34 cm seat 38 cm





# QUALITY THROUGH INNOVATION

### ALTEK ITALIA DESIGN SRL

Via Vegri, 40 36010 Zanè (VI) Italy Tel +39 0445 316500 www.altekitaliadesign.it info@altekitaliadesign.it