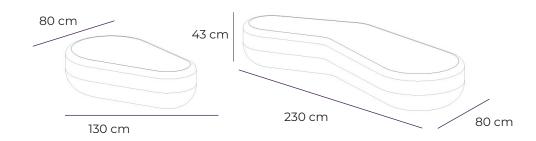

timedia presentations, waiting areas.

design\_Paolo Ceola













# **INCONTRI LIGHT**

Incontri light is composed of a steel dismountable structure covered with elasticized fabric.

Led lights are inserted at the base making the structure completely lit up. Ideal for creating office spaces, relaxing areas and scenographic environments.

design\_Paolo Ceola









# **INCONTRI NEST**

Incontri Nest can be covered with strips made of different materials, from stuffed fabric to aluminum, including also polymers, natural wood, cardboard, laminate. It can be use for indoor or outdoor environments.

The chrome-plated or powder coated steel structure is completely dismountable.

design\_Paolo Ceola











## Technical informations

### **Blues**

seat 40 cm



### Cuneo

seat 43 cm



### Dna



### **Every**

seat 43 cm



### **Gallery**

seat 43 cm



















cm



### **Incontri Silence** Light Nest







### Landscape

seat 43 cm



### Molecola

seat 45 cm





### **Party**

seat 43 cm



### Sinapsi

seat 43 cm



### **Swing**

seat 34 cm seat 38 cm





# QUALITY THROUGH INNOVATION

### ALTEK ITALIA DESIGN SRL

Via Vegri, 40 36010 Zanè (VI) Italy Tel +39 0445 316500 www.altekitaliadesign.it info@altekitaliadesign.it