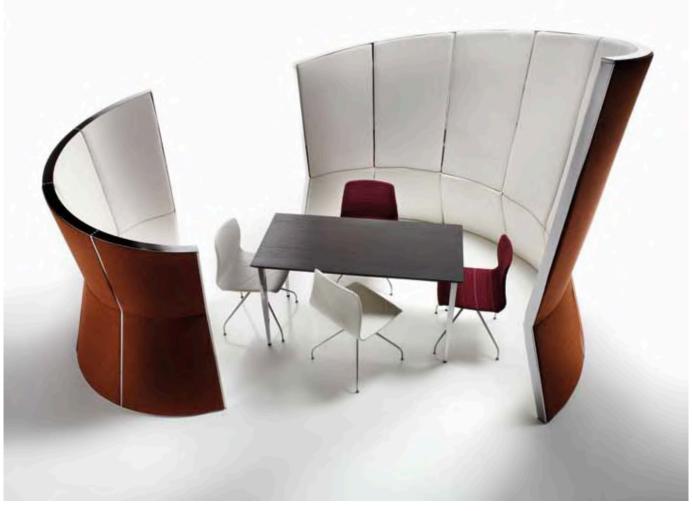

# **INCONTRI SILENT**

The steel structure has been covered with soundproof panels creating environments with special acoustic comfort, ideal for meeting, multimedia presentations, waiting areas.

design\_Paolo Ceola