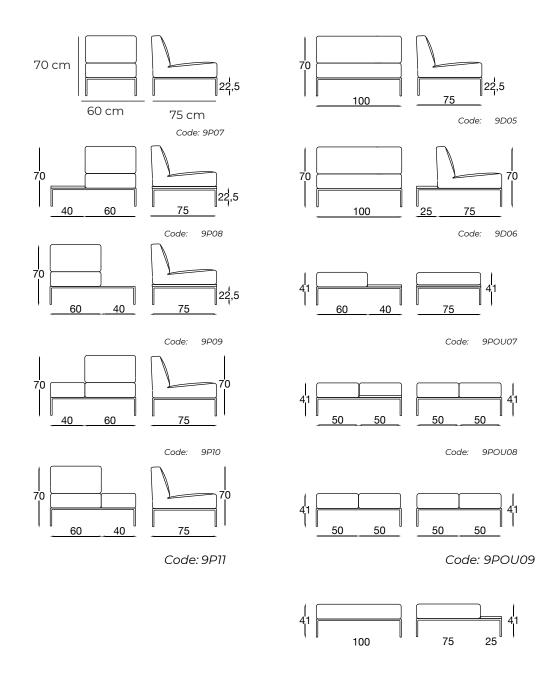

## **EVERY**

Modular System composed of one seater, two seater, tables and pouf. Steel structure in square tube chromed or powder coated finishes.

Tops in oak veneer stained in several finishes. Seat and back upholstered and covered in fabric, synthetic leather, real leather, pony-skin or COM.

### **Every**

seat 43 cm