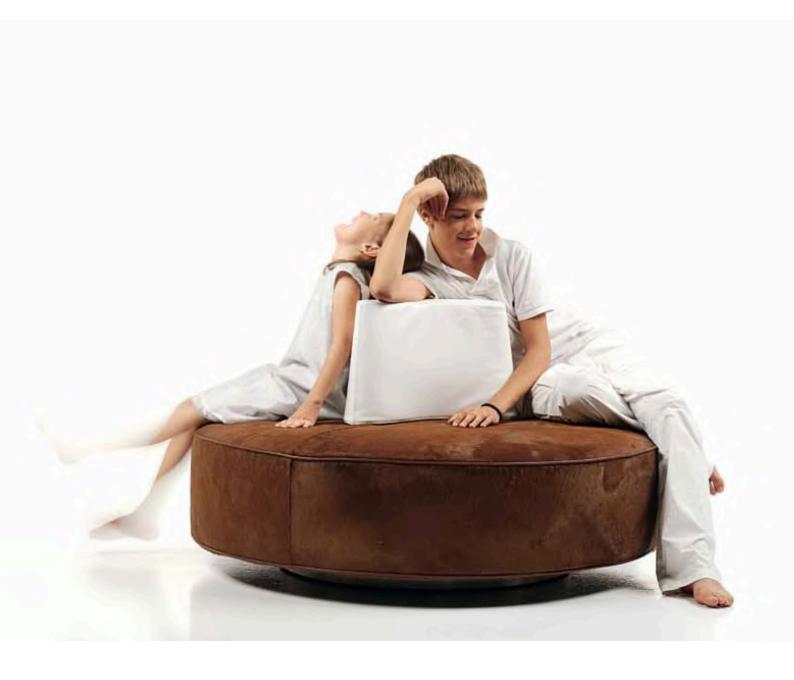

# LANDSCAPE

### **Elegant pouf**

Round large pouf with a solid wooden structure and laminated brushed aluminum plinth. Upholstered with synthetic leather, real leather, pony-skin leather or COM.

Available with or without central back support.