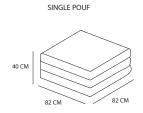

### **Elegant pouf**

Round large pouf with a solid wooden structure and laminated brushed aluminum plinth. Upholstered with synthetic leather, real leather, pony-skin leather or COM.

Available with or without central back support.

### Landscape

seat 43 cm