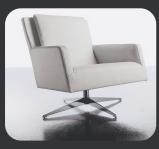

# **SWING**

### Lounge chair

Swivel lounge chair with or without arms. Polished stainless steel base, seat and back upholstered and covered in leather, eco-leather or fabric.