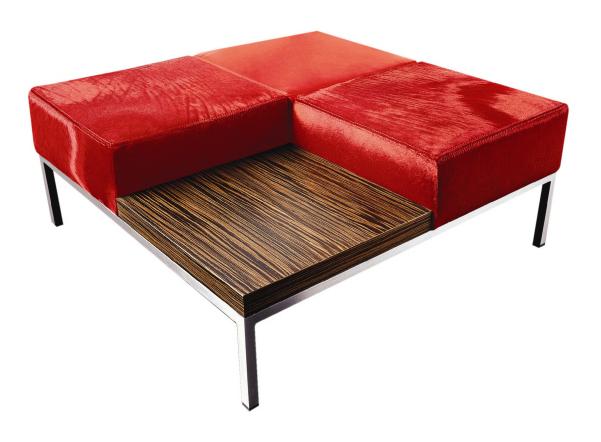

#### MOLECOLA

#### Modular seating system for public areas

This versatile modular system consisting of only four organically shaped elements gives a touch of originality and evokes a much more informal and playful atmosphere to the public waiting and lounge areas.

The attachable elements offer a wide variety of possibilities for pleasant space creativity. The result is an harmonious language of forms expressed by its sinuous curves and circles.

A further special feature: you can sit or relax on different sides of the sofa. This creates new spatial landscapes ideally suitable for lounges, atriums and waiting areas.

Molecola 1

Molecola 2 with backrest

Molecola pouf

Molecola table