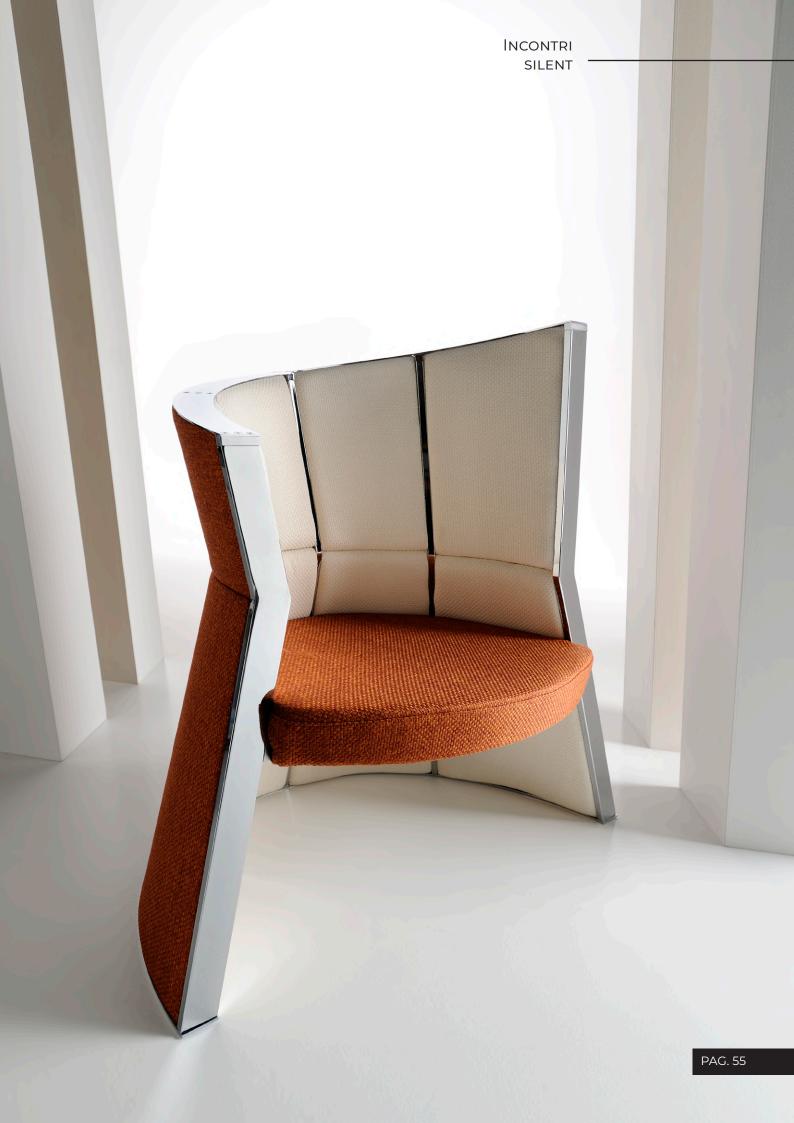

# **INCONTRI SILENT**

The steel structure has been covered with soundproof panels creating environments with special acoustic comfort, ideal for meeting, multimedia presentations, waiting areas.

design\_Paolo Ceola