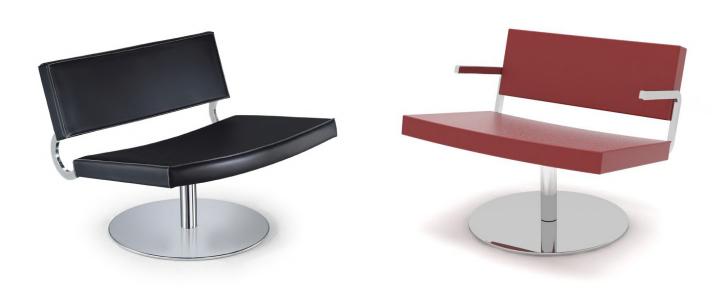

# BLUES

### Lounge chair

Swivel lounge chair with or without arms. Polished stainless steel base, seat and back upholstered with hard leather, or pony-skin leather.

Available with ottoman.