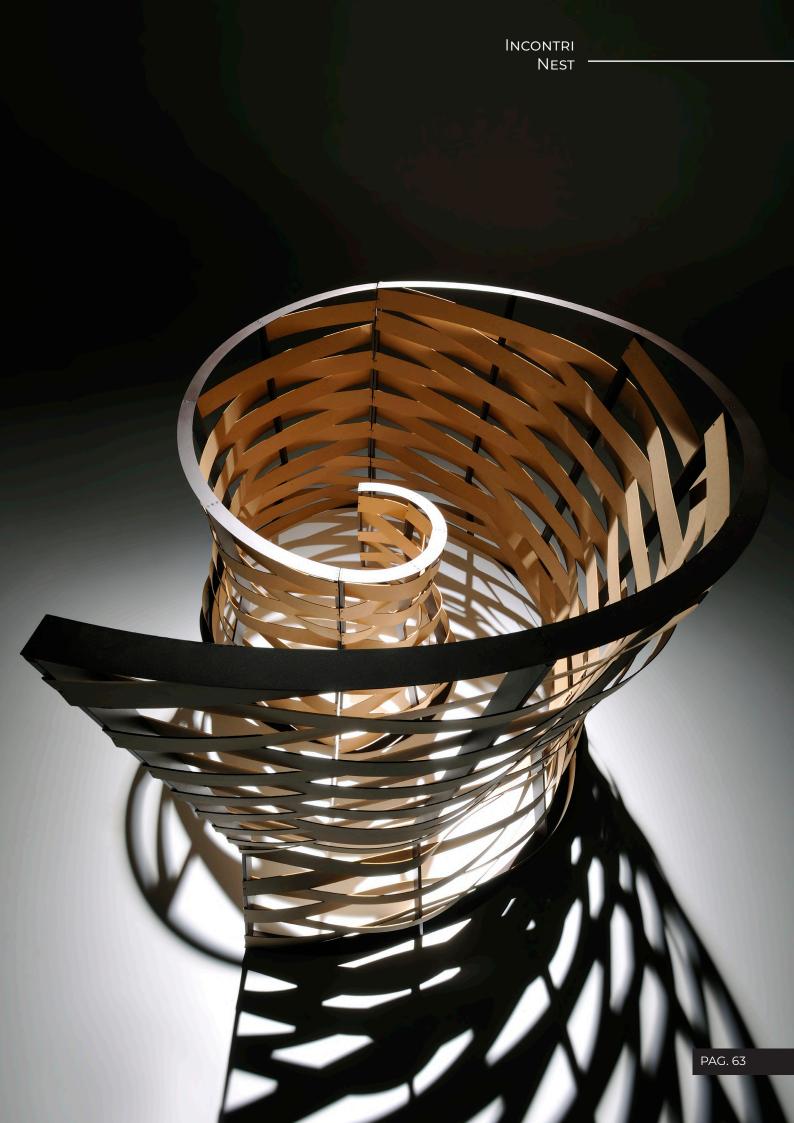

# **INCONTRI NEST**

Incontri Nest can be covered with strips made of different materials, from stuffed fabric to aluminum, including also polymers, natural wood, cardboard, laminate. It can be use for indoor or outdoor environments.

The chrome-plated or powder coated steel structure is completely dismountable.

design\_Paolo Ceola