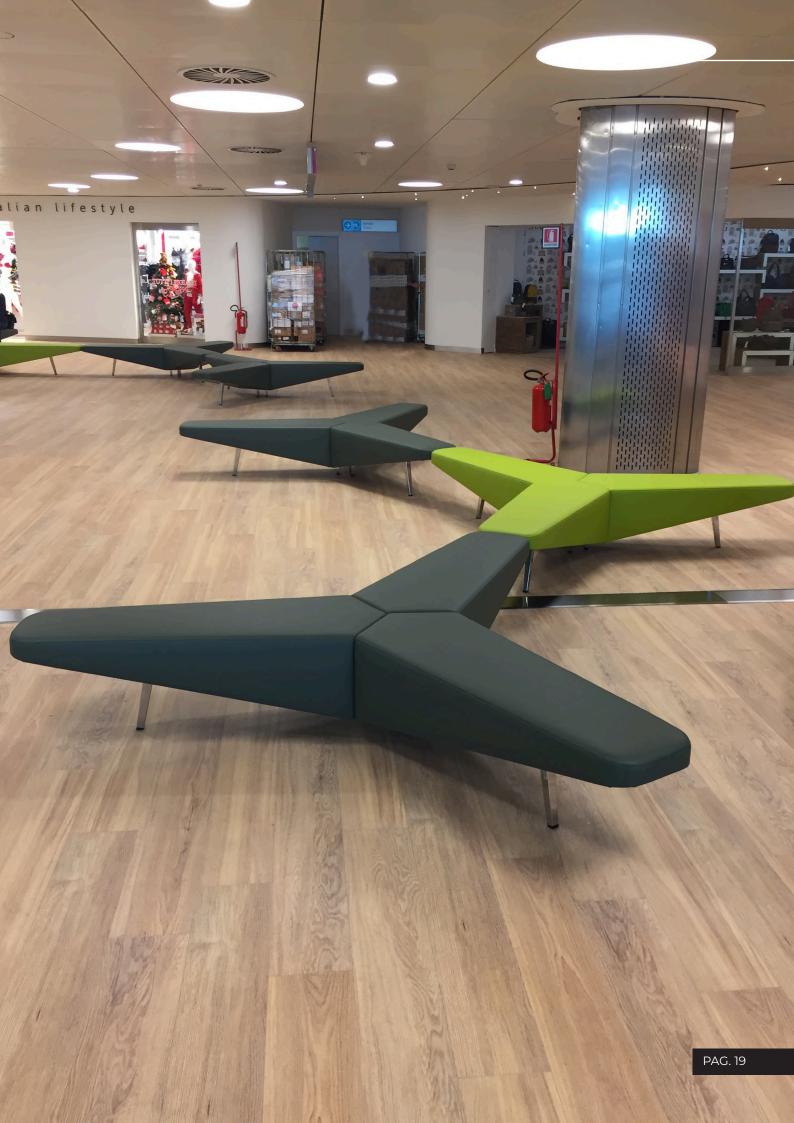

### SINAPSI

#### Modular soft seating for public and transit areas

Minimal design for unlimited possibilities of connection to create different lines and new shapes. Its superb strength and durability, makes it the ideal solution for high traffic, intensive use reception areas and public spaces.

Sinapsi offers incredible versatility: as a bench can be linked or unlinked and it can be easily reconfigured.

The structure is in steel and the wooden seat can be upholstered in a large range of fabrics, eco-leather or genuine leather.