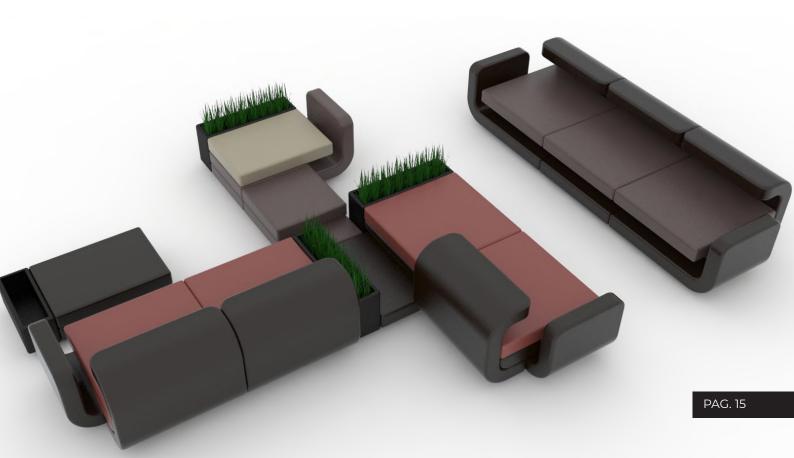

### SINAPSI

#### Modular soft seating for public and transit areas

Minimal design for unlimited possibilities of connection to create different lines and new shapes. Its superb strength and durability, makes it the ideal solution for high traffic, intensive use reception areas and public spaces.

Sinapsi offers incredible versatility: as a bench can be linked or unlinked and it can be easily reconfigured.

The structure is in steel and the wooden seat can be upholstered in a large range of fabrics, eco-leather or genuine leather.