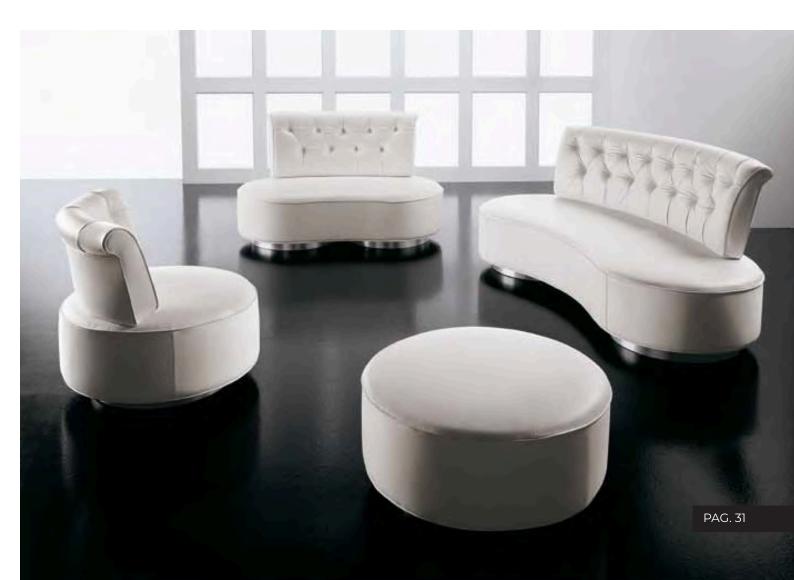

## GALLERY

Modular seating system composed of shaped sofa with one seat, two seats, three seats and pouf.

Solid wooden structure and laminated brushed aluminum plinth. Seat and back upholstered in synthetic leather, velvet, real leather or COM.

The "Capitonnée" back is a precious detail for this product.

one seat two seats

three seats Pouf

#### GALLERY SHAPED POUF