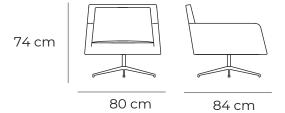

spaces, relaxing areas and scenographic environments.

design\_Paolo Ceola









# **INCONTRI NEST**

Incontri Nest can be covered with strips made of different materials, from stuffed fabric to aluminum, including also polymers, natural wood, cardboard, laminate. It can be use for indoor or outdoor environments.

The chrome-plated or powder coated steel structure is completely dismountable.

design\_Paolo Ceola











## Technical informations

### **Blues**

seat 40 cm



### Cuneo

seat 43 cm



### Dna



### **Every**

seat 43 cm



### **Gallery**

seat 43 cm



















cm



### **Incontri Silence** Light Nest







### Landscape

seat 43 cm



### Molecola

seat 45 cm





### **Party**

seat 43 cm



### Sinapsi

seat 43 cm



### **Swing**

seat 34 cm seat 38 cm





# QUALITY THROUGH INNOVATION

### ALTEK ITALIA DESIGN SRL

Via Vegri, 40 36010 Zanè (VI) Italy Tel +39 0445 316500 www.altekitaliadesign.it info@altekitaliadesign.it