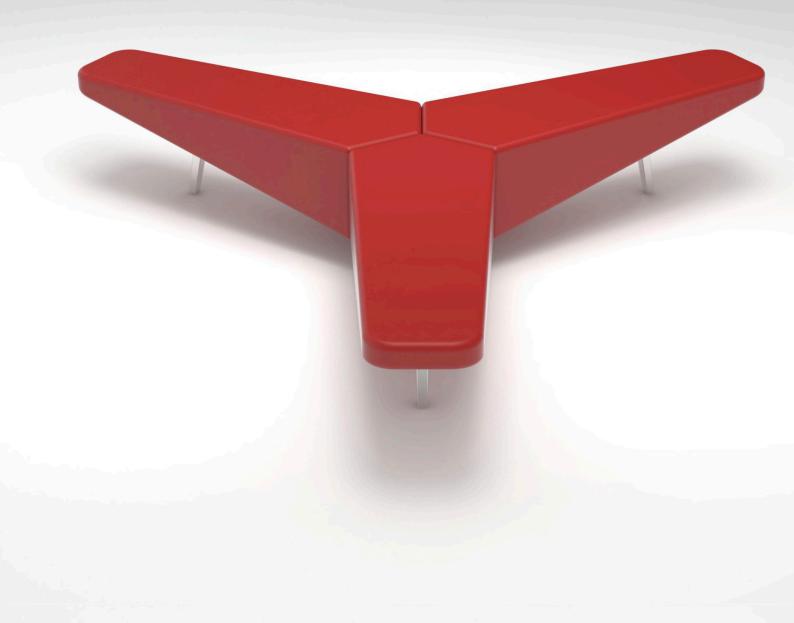

### SINAPSI

#### Modular soft seating for public and transit areas

Minimal design for unlimited possibilities of connection to create different lines and new shapes. Its superb strength and durability, makes it the ideal solution for high traffic, intensive use reception areas and public spaces.

Sinapsi offers incredible versatility: as a bench can be linked or unlinked and it can be easily reconfigured.

The structure is in steel and the wooden seat can be upholstered in a large range of fabrics, eco-leather or genuine leather.