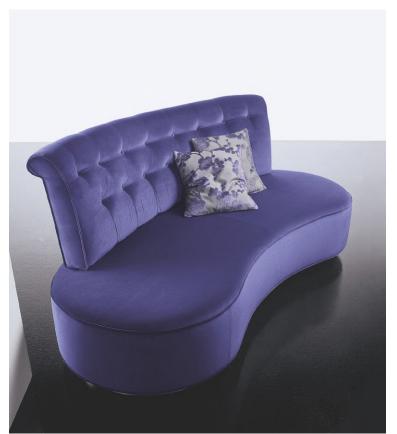

## GALLERY

Modular seating system composed of shaped sofa with one seat, two seats, three seats and pouf.

Solid wooden structure and laminated brushed aluminum plinth. Seat and back upholstered in synthetic leather, velvet, real leather or COM.

The "Capitonnée" back is a precious detail for this product.

one seat two seats

three seats Pouf