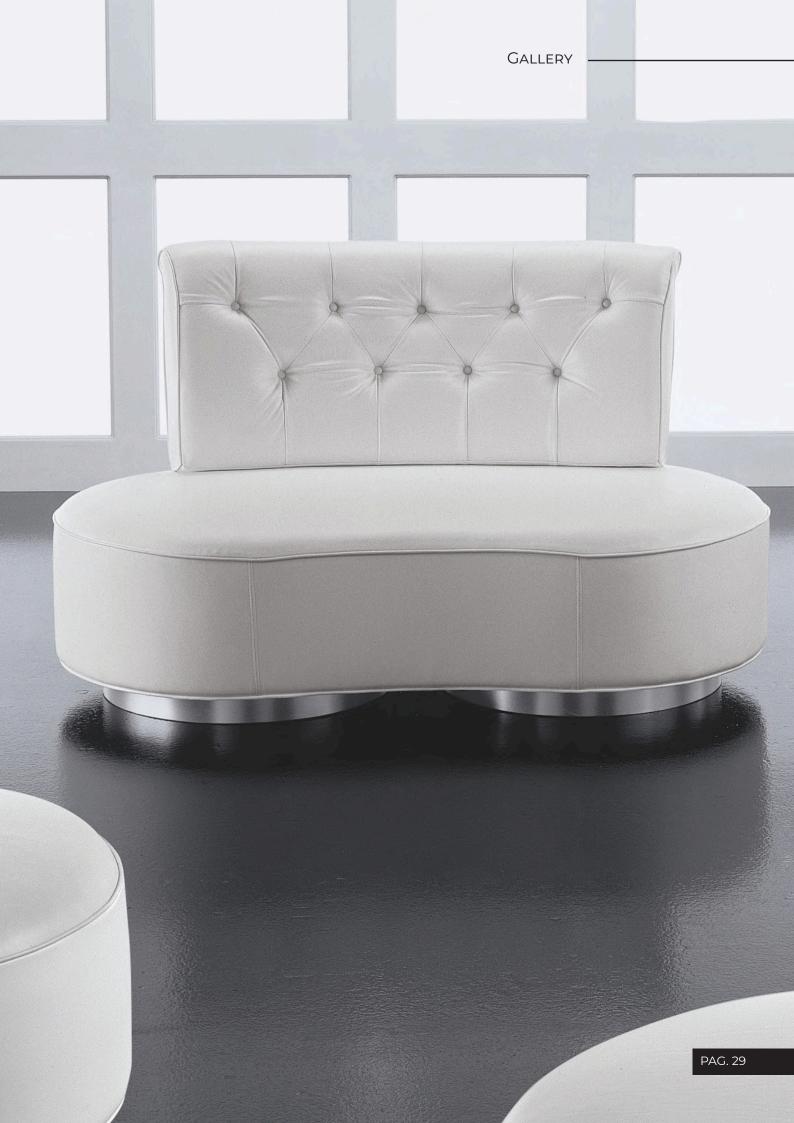

## GALLERY

Modular seating system composed of shaped sofa with one seat, two seats, three seats and pouf.

Solid wooden structure and laminated brushed aluminum plinth. Seat and back upholstered in synthetic leather, velvet, real leather or COM.

The "Capitonnée" back is a precious detail for this product.

one seat two seats

three seats Pouf