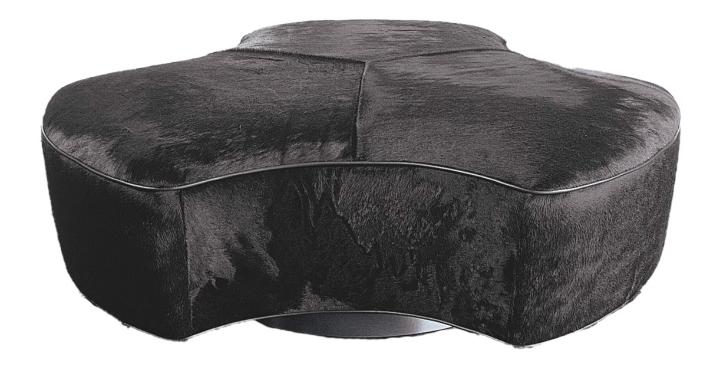

#### GALLERY SHAPED POUF

### **Elegant pouf**

Round large pouf with a solid wooden structure and laminated brushed aluminum plinth. Upholstered with synthetic leather, real leather, pony-skin leather or COM.

Available with or without central back support.