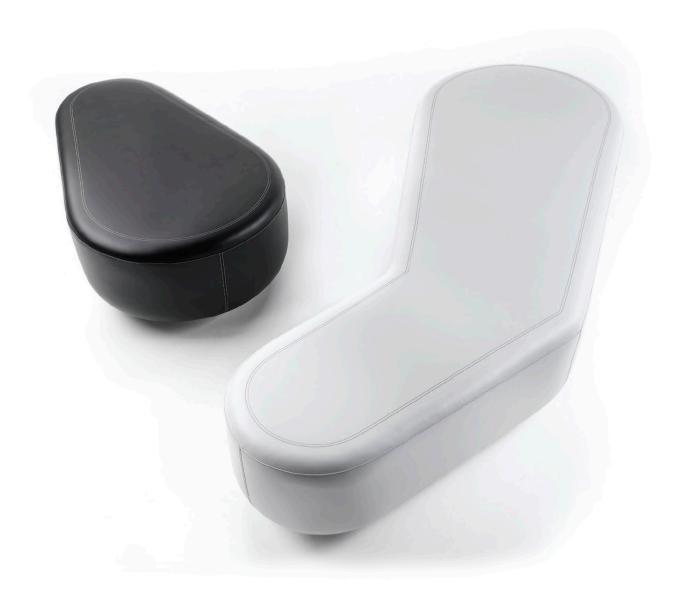

#### MOLECOLA

#### Modular seating system for public areas

This versatile modular system consisting of only four organically shaped elements gives a touch of originality and evokes a much more informal and playful atmosphere to the public waiting and lounge areas.

The attachable elements offer a wide variety of possibilities for pleasant space creativity. The result is an harmonious language of forms expressed by its sinuous curves and circles.

A further special feature: you can sit or relax on different sides of the sofa. This creates new spatial landscapes ideally suitable for lounges, atriums and waiting areas.

Molecola 1

Molecola 2 with backrest

Molecola pouf

Molecola table