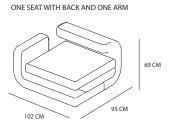

## GALLERY

Modular seating system composed of shaped sofa with one seat, two seats, three seats and pouf.

Solid wooden structure and laminated brushed aluminum plinth. Seat and back upholstered in synthetic leather, velvet, real leather or COM.

The "Capitonnée" back is a precious detail for this product.

one seat two seats

three seats Pouf

### **Gallery**

seat 43 cm

cm