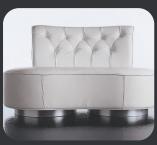

## GALLERY

Modular seating system composed of shaped sofa with one seat, two seats, three seats and pouf.

Solid wooden structure and laminated brushed aluminum plinth. Seat and back upholstered in synthetic leather, velvet, real leather or COM.

The "Capitonnée" back is a precious detail for this product.

one seat two seats

three seats Pouf