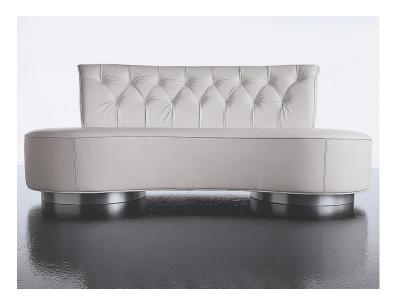

# PARTY

Sofa with an elliptic shape. Stainless steel legs and solid wood structure. Upholstered with fabric, synthetic leather, real leather or COM.

Available without back or with a central back support.

### PARTY CUSTOMIZED SIZE