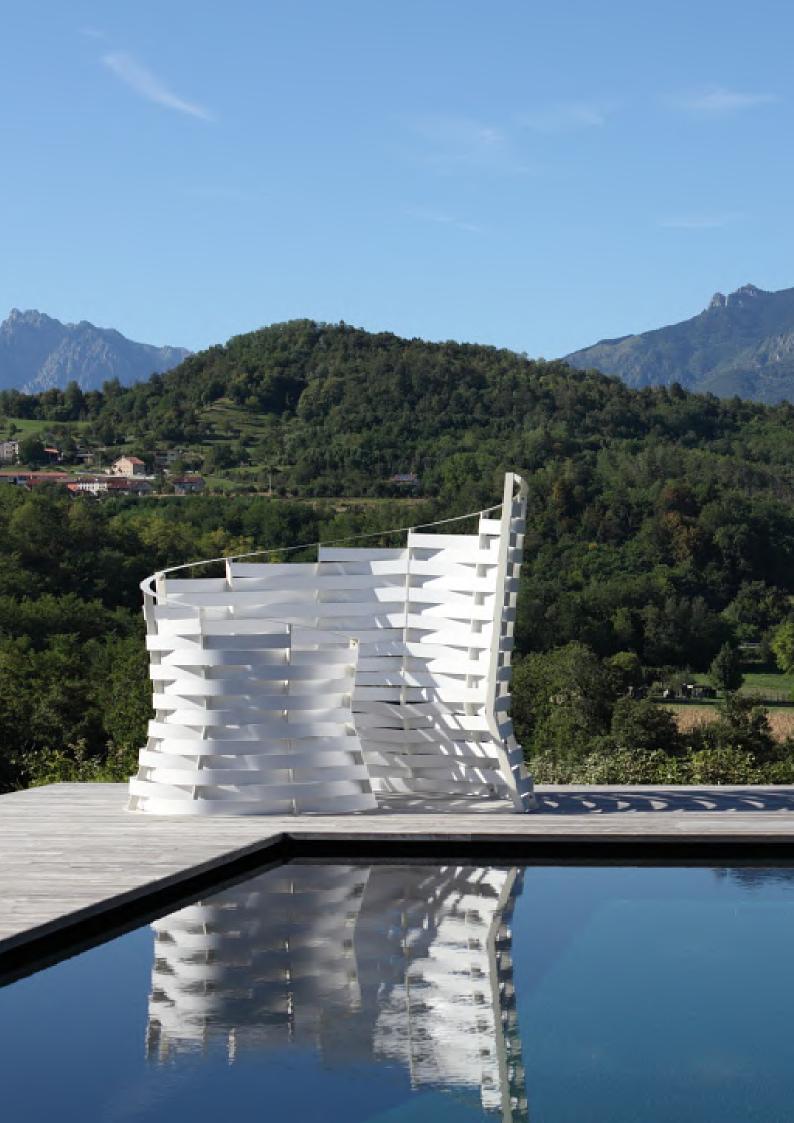

# **INCONTRI NEST**

Incontri Nest can be covered with strips made of different materials, from stuffed fabric to aluminum, including also polymers, natural wood, cardboard, laminate. It can be use for indoor or outdoor environments.

The chrome-plated or powder coated steel structure is completely dismountable.

design\_Paolo Ceola