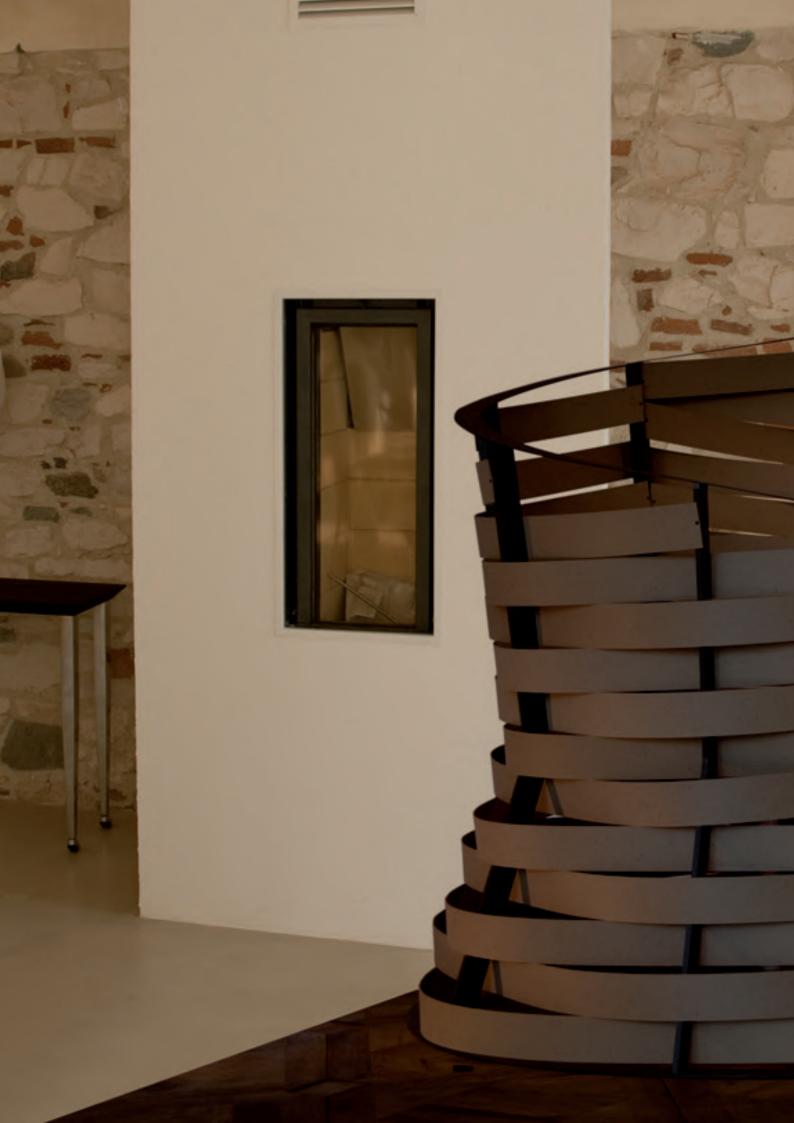

# **INCONTRI NEST**

Incontri Nest can be covered with strips made of different materials, from stuffed fabric to aluminum, including also polymers, natural wood, cardboard, laminate. It can be use for indoor or outdoor environments.

The chrome-plated or powder coated steel structure is completely dismountable.

design\_Paolo Ceola