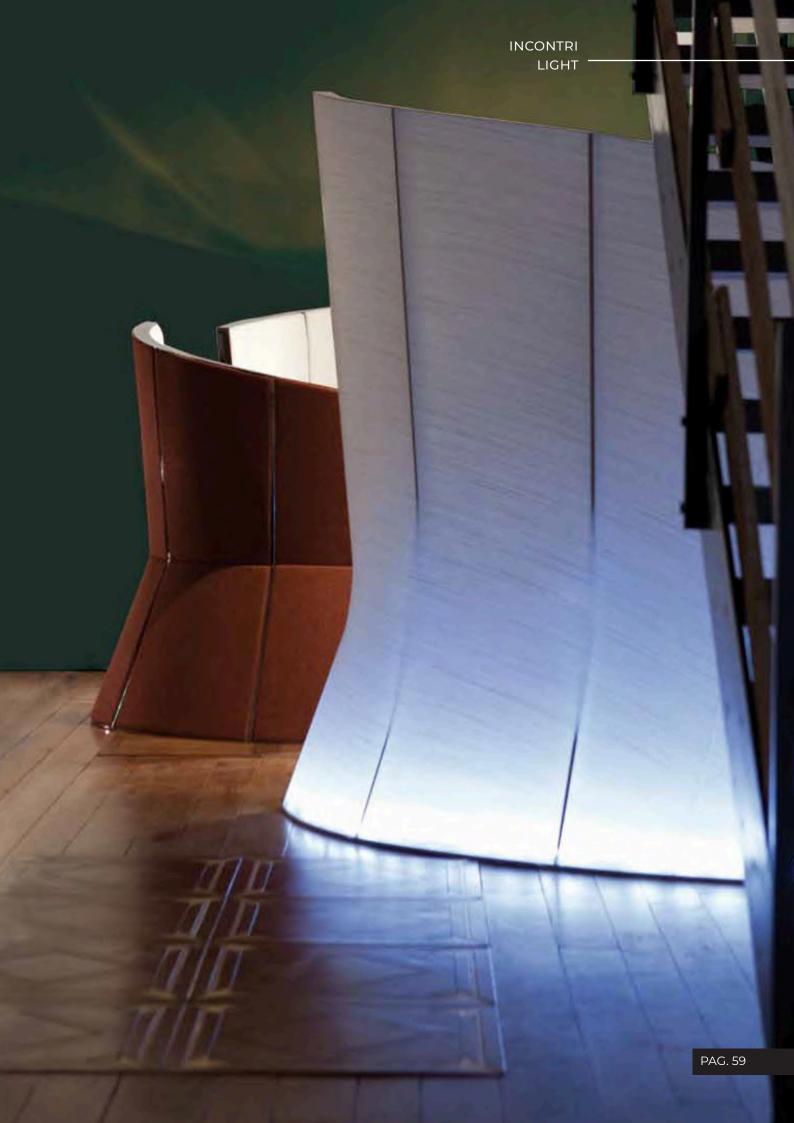

# **INCONTRI LIGHT**

Incontri light is composed of a steel dismountable structure covered with elasticized fabric.

Led lights are inserted at the base making the structure completely lit up. Ideal for creating office spaces, relaxing areas and scenographic environments.

design\_Paolo Ceola