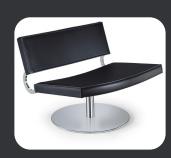

# BLUES

### Lounge chair

Swivel lounge chair with or without arms. Polished stainless steel base, seat and back upholstered with hard leather, or pony-skin leather.

Available with ottoman.