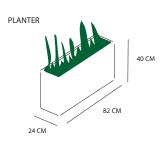

The modules include, but are not limited to: armrests, backrests, seat elements, ottomans, planters and magazine rack.

These are available in different finishes and colours.

### Landscape

seat 43 cm