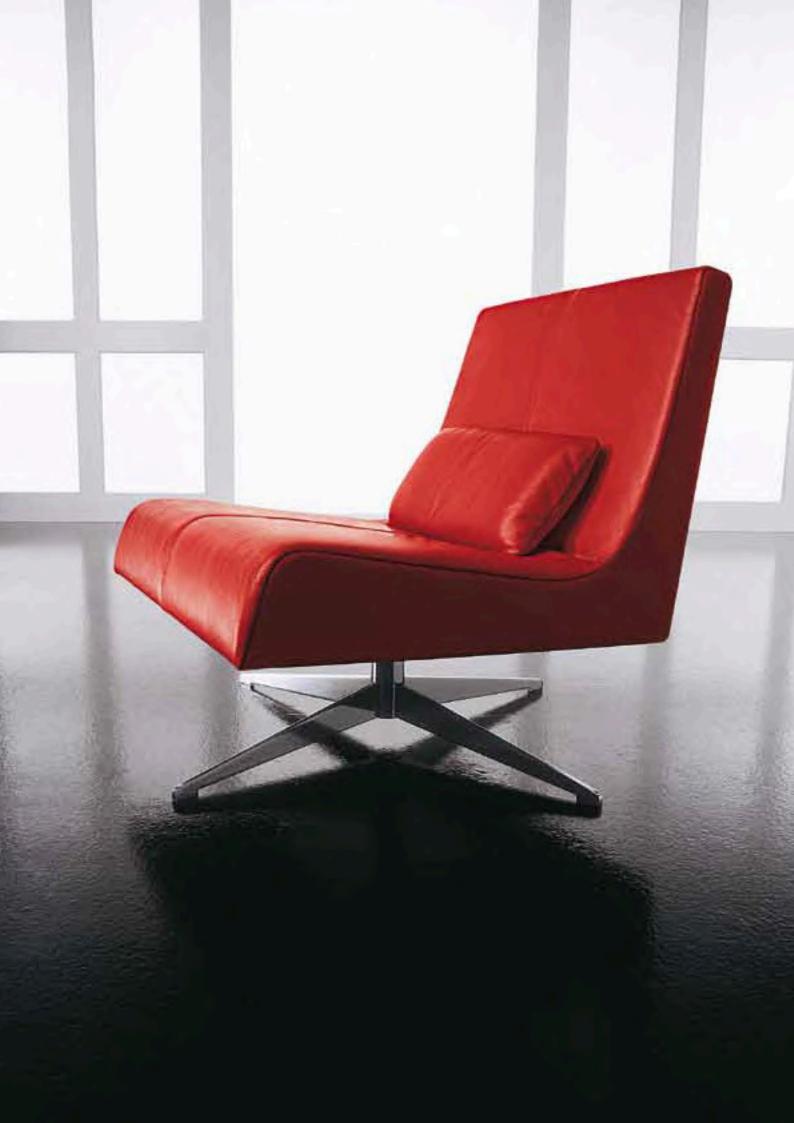

# **SWING**

### Lounge chair

Swivel lounge chair with or without arms. Polished stainless steel base, seat and back upholstered and covered in leather, eco-leather or fabric.