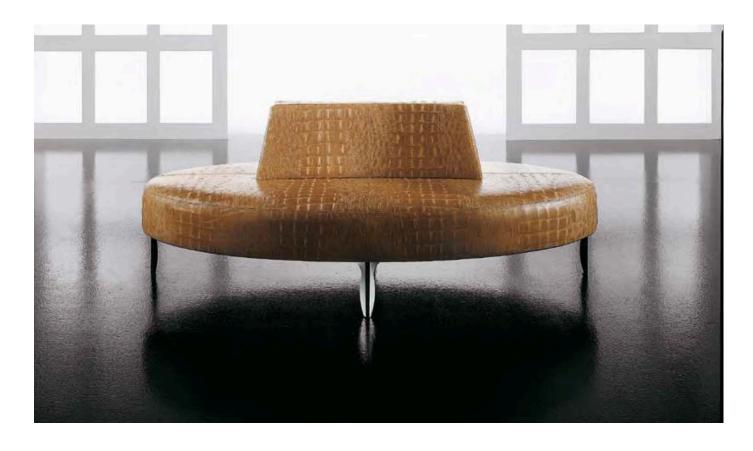

# PARTY

Sofa with an elliptic shape. Stainless steel legs and solid wood structure. Upholstered with fabric, synthetic leather, real leather or COM.

Available without back or with a central back support.