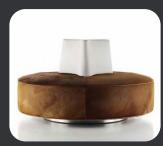

# LANDSCAPE

### **Elegant pouf**

Round large pouf with a solid wooden structure and laminated brushed aluminum plinth. Upholstered with synthetic leather, real leather, pony-skin leather or COM.

Available with or without central back support.