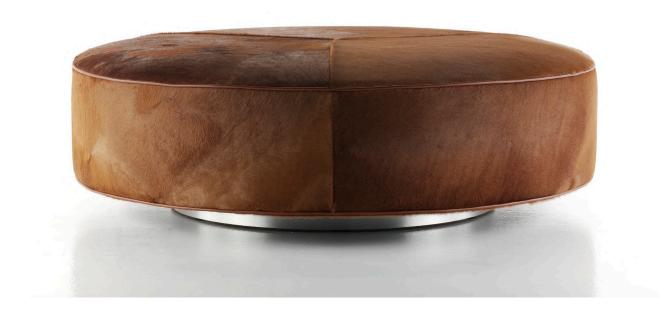

# LANDSCAPE

### **Elegant pouf**

Round large pouf with a solid wooden structure and laminated brushed aluminum plinth. Upholstered with synthetic leather, real leather, pony-skin leather or COM.

Available with or without central back support.