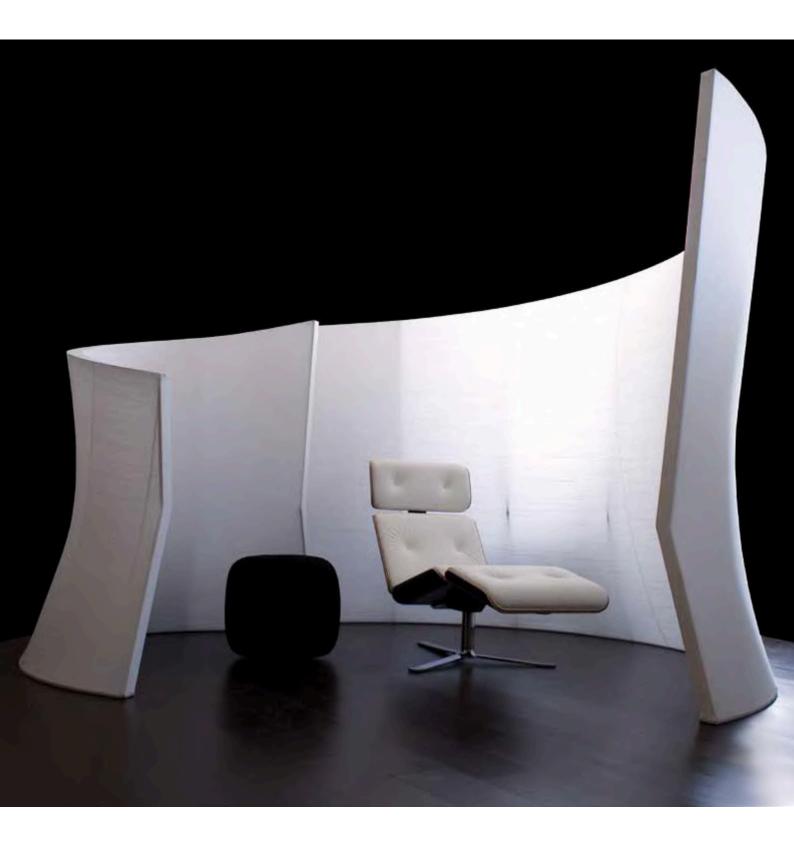

# **INCONTRI LIGHT**

Incontri light is composed of a steel dismountable structure covered with elasticized fabric.

Led lights are inserted at the base making the structure completely lit up. Ideal for creating office spaces, relaxing areas and scenographic environments.

design\_Paolo Ceola