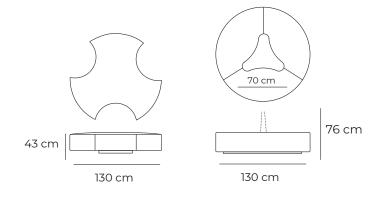

th elasticized fabric.

Led lights are inserted at the base making the structure completely lit up. Ideal for creating office spaces, relaxing areas and scenographic environments.

design\_Paolo Ceola









# **INCONTRI NEST**

Incontri Nest can be covered with strips made of different materials, from stuffed fabric to aluminum, including also polymers, natural wood, cardboard, laminate. It can be use for indoor or outdoor environments.

The chrome-plated or powder coated steel structure is completely dismountable.

design\_Paolo Ceola











## Technical informations

### **Blues**

seat 40 cm



### Cuneo

seat 43 cm



### Dna



### **Every**

seat 43 cm



### **Gallery**

seat 43 cm



















cm



### **Incontri Silence** Light Nest







### Landscape

seat 43 cm



### Molecola

seat 45 cm





### **Party**

seat 43 cm



### Sinapsi

seat 43 cm



### **Swing**

seat 34 cm seat 38 cm





# QUALITY THROUGH INNOVATION

### ALTEK ITALIA DESIGN SRL

Via Vegri, 40 36010 Zanè (VI) Italy Tel +39 0445 316500 www.altekitaliadesign.it info@altekitaliadesign.it