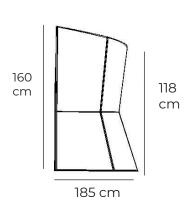

ountable structure covered with elasticized fabric.

Led lights are inserted at the base making the structure completely lit up. Ideal for creating office spaces, relaxing areas and scenographic environments.

design\_Paolo Ceola









# **INCONTRI NEST**

Incontri Nest can be covered with strips made of different materials, from stuffed fabric to aluminum, including also polymers, natural wood, cardboard, laminate. It can be use for indoor or outdoor environments.

The chrome-plated or powder coated steel structure is completely dismountable.

design\_Paolo Ceola











## Technical informations

### **Blues**

seat 40 cm



### Cuneo

seat 43 cm



### Dna



### **Every**

seat 43 cm



### **Gallery**

seat 43 cm



















cm



### **Incontri Silence** Light Nest







### Landscape

seat 43 cm



### Molecola

seat 45 cm





### **Party**

seat 43 cm



### Sinapsi

seat 43 cm



### **Swing**

seat 34 cm seat 38 cm





# QUALITY THROUGH INNOVATION

### ALTEK ITALIA DESIGN SRL

Via Vegri, 40 36010 Zanè (VI) Italy Tel +39 0445 316500 www.altekitaliadesign.it info@altekitaliadesign.it