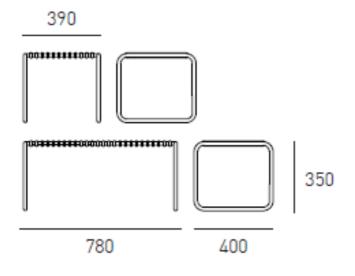

overall height: 350 mm

overall width:

low small stool: 390 mm low large stool: 780 mm overall depth: 400 mm

packing: 2 small stools per carton vol. low small stool: 0.15 cbm

n.weight: 7,60 kg.- g.weight: 17,30 kg.of 2 pcs

packing: 1 large stool per carton vol. low large stool: 0.23 cbm

n.weight: 9,50 kg. - g.weight: 13,30