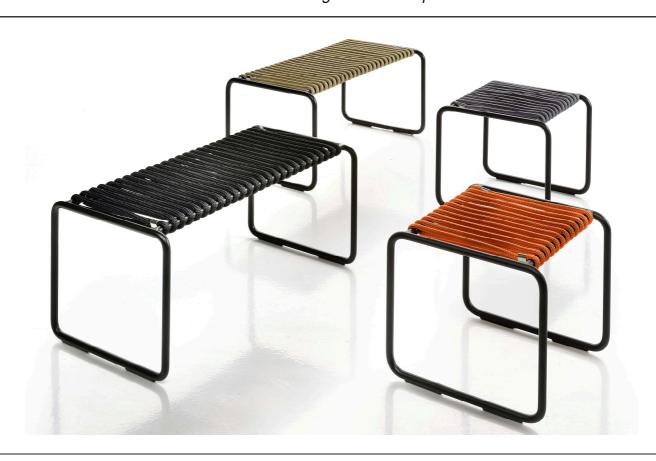

## RADA low stools design Stefano Esposito

## Rada Low Stools

with structure in rod iron - powder coated for outdoor available in black or white or other Ral colors. Seat and back interwoven with nautical rope made in technical fiber available in several colours as per sample-card. Available in small or large/ottoman size for the lounge chair. The stool small is also available upon request with seat H. 46