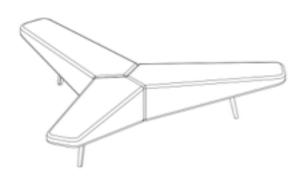

## **SINAPSI**

Modular soft seating for public and transit areas

Minimal design for unlimited possibilities of connection to create different lines and new shapes. Its superb strength and durability, makes it the ideal solution for high traffic, intensive use reception areas and public spaces. Sinapsi offers incredible versatility: as a bench can be linked or unlinked and it can be easily reconfigured. The structure is in steel and the wooden seat can be upholstered in a large range of fabrics, synthetic leather or real leather.