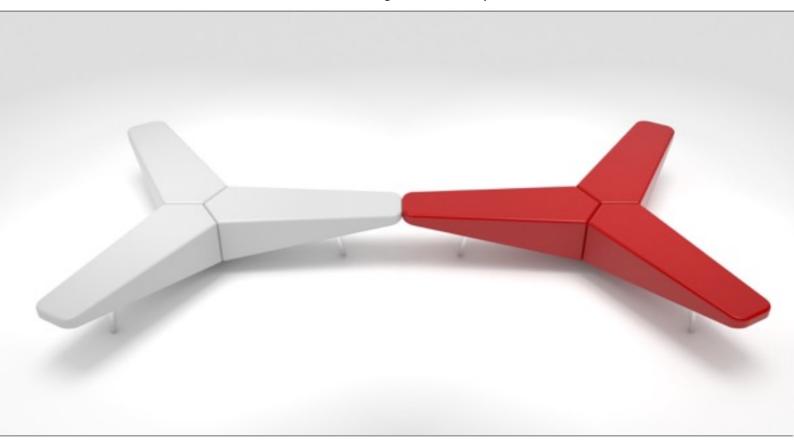

## **SINAPSI**

Modular soft seating for public and transit areas

Minimal design for unlimited possibilities of connection to create different lines and new shapes. Its superb strength and durability, makes it the ideal solution for high traffic, intensive use reception areas and public spaces. Sinapsi offers incredible versatility: as a bench can be linked or unlinked and it can be easily reconfigured. The structure is in steel and the wooden seat can be upholstered in a large range of fabrics, synthetic leather or real leather.