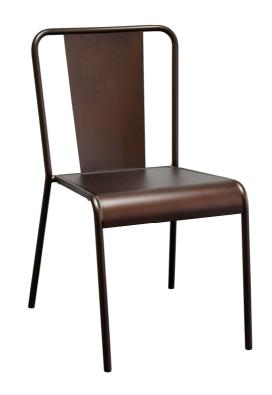

## PEL\_92 chair design Antonio Larosa

Stacking strong chair. Frame in steel tubular structure diam. 22 x 2 mm.
Seat in metal thickness 3 mm.
Polyantar agating for outdoor available in rou

Polyester coating for outdoor available in raw finish with clear lacquer, or bronze, corten, copper, charcoal or other RAL colours.

- Recycled effect "America"
- Recycled old metal effect "Entrance"
- Vintage effect "Old cracked wood"
- Industrial Look with old cloudy bronze effect
- Real Wood Effect
- Verdigris Effect

height: 840 mm. seat height: 470 mm. width: 490 mm. seat width: 420 mm. depth: 600 mm.

gross weight: kg. 7,670 net weight: kg. 7,000 packing: 3 per carton volume: 0.31 cbm