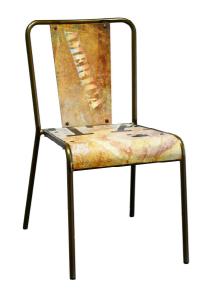

## PEL\_92 chair design Antonio Larosa

Stacking strong chair. Frame in steel tubular structure diam. 22 x 2 mm.
Seat in metal thickness 3 mm.
Polyantar agating for outdoor available in rou

Polyester coating for outdoor available in raw finish with clear lacquer, or bronze, corten, copper, charcoal or other RAL colours.

- Recycled effect "America"
- Recycled old metal effect "Entrance"
- Vintage effect "Old cracked wood"
- Industrial Look with old cloudy bronze effect
- Real Wood Effect
- Verdigris Effect

height: 840 mm. seat height: 470 mm. width: 490 mm. seat width: 420 mm. depth: 600 mm.