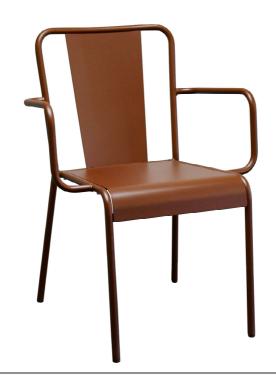

## PEL\_92B armchair design Antonio Larosa

## Pel 92B armchair

Stacking armchair. Frame in steel tubular structure diam. 22 x 2 mm.

Seat in aluminium thickness 3 mm.

Polyester coating for outdoor available in raw finish with clear lacquer, or corten, bronze, copper, charcoal or other RAL colours.

Optional: upholstered seat pad in fabrics for outdoor use as per sample cards. Special foam specifically designed for outdoor made with a cellular structure completely open, which allows complete drainage water, significantly reducing the drying times, while keeping all its features. Optional: with aluminium seat and back in

**Optional:** with aluminium seat and back in sublimation decoration available with vintage, industrial look or recycled material effects.

height: 840 mm. seat height: 470 mm.

width: 640 mm. (internal arms width