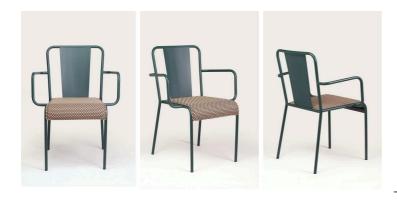

## PEL\_92B armchair design Antonio Larosa

## Pel 92B armchair

Stacking armchair. Frame in steel tubular structure diam. 22 x 2 mm.

Seat in aluminium thickness 3 mm.

Polyester coating for outdoor available in raw finish with clear lacquer, or corten, bronze, copper, charcoal or other RAL colours.

**Optional:** with aluminium seat and back in sublimation decoration available with vintage, industrial look or recycled material effects.

height: 840 mm. seat height: 470 mm.

width: 640 mm. (internal arms width