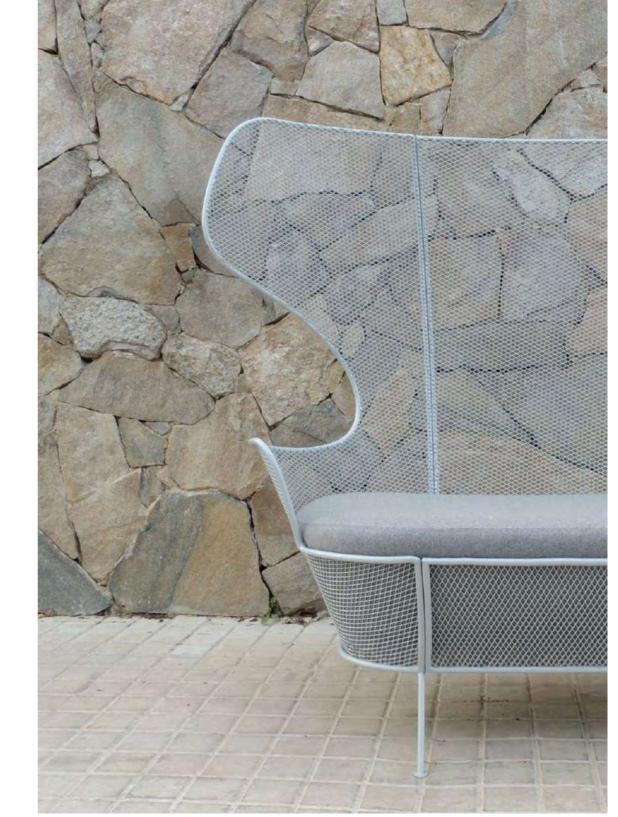

### SOFA WITH 2 SEATS QUIZAS

### Quizas Sofa 2 seats

Modular sofa with structure in rod iron diam.12 mm. and welded wire mesh, zinc plated and painted in any RAL colour. Removable upholstered seat with special foam and fabric for outdoor use.