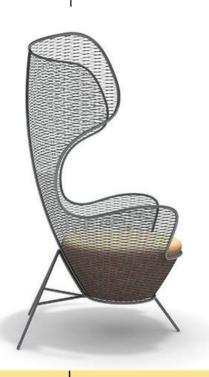

## ARMCHAIR QUIZAS

### Quizas Armchair

High back armchair with structure in rod iron diam.12 mm. and welded wire mesh, zinc plated and painted in any RAL colour.

Removable upholstered seat with special foam and fabric for outdoor use.