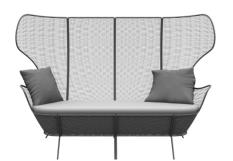

## SOFA WITH 3 SEATS

**QUIZAS** 

### Quizas Sofa 3 seats

Modular sofa with structure in rod iron diam.12 mm. and welded wire mesh, zinc plated and painted in any RAL colour Removable upholstered sea with special foam and fabric for outdoor use.