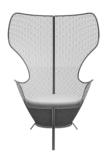

## ARMCHAIR QUIZAS

### Quizas Armchair

High back armchair with structure in rod iron diam.12 mm. and welded wire mesh, zinc plated and painted in any RAL colour.

Removable upholstered seat with special foam and fabric for outdoor use.