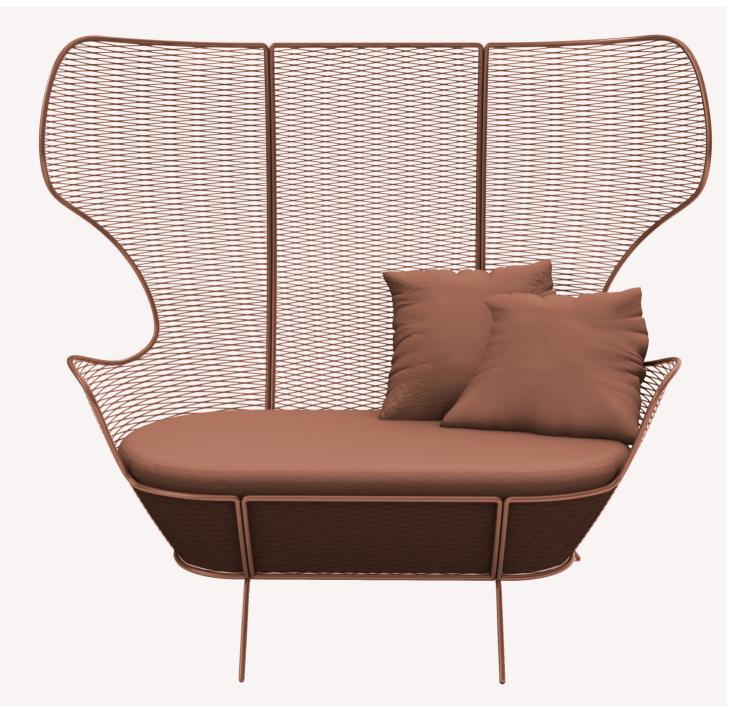

## ARMCHAIR QUIZAS

### Quizas Armchair

High back armchair with structure in rod iron diam.12 mm. and welded wire mesh, zinc plated and painted in any RAL colour.

Removable upholstered seat with special foam and fabric for outdoor use.