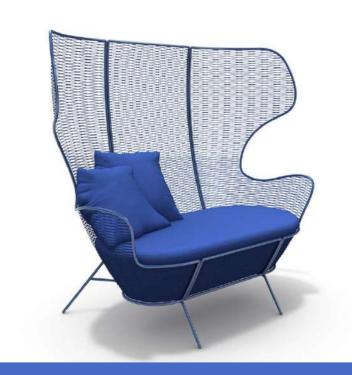

## ARMCHAIR QUIZAS

### Quizas Armchair

High back armchair with structure in rod iron diam.12 mm. and welded wire mesh, zinc plated and painted in any RAL colour.

Removable upholstered seat with special foam and fabric for outdoor use.