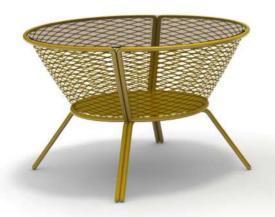

## Quizas occasional low round table

Occasional table with structure in rod iron diam.12 mm. and welded wire mesh sides and top, zinc plated and painted in any RAL colour. Top diam. 600 mm.

### Quizas occasional low oval table

Occasional oval table with structure in rod iron diam.12 mm. and welded wire mesh sides and top, zinc plated and painted in any RAL colour.