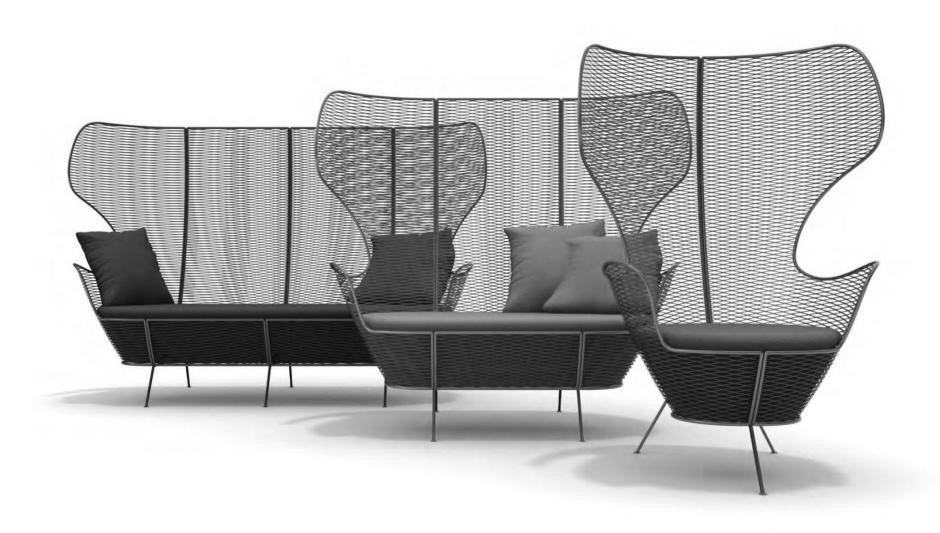

### **QUIZAS OUTDOOR FURNITURE**

The collection consisting of armchair, sofas, poufs, tables and lamps.

**QUIZAS** is inspired by the eternal game of the seduction.

Like the song and the rhythm of bolero, these furniture elements transport you to a garden with the loved person, where you could take a relaxing breakfast or enjoy a cup of tea while watching the sunset.

## ARMCHAIR QUIZAS

### SOFA WITH 2 SEATS QUIZAS

## SOFA WITH 3 SEATS

**QUIZAS** 