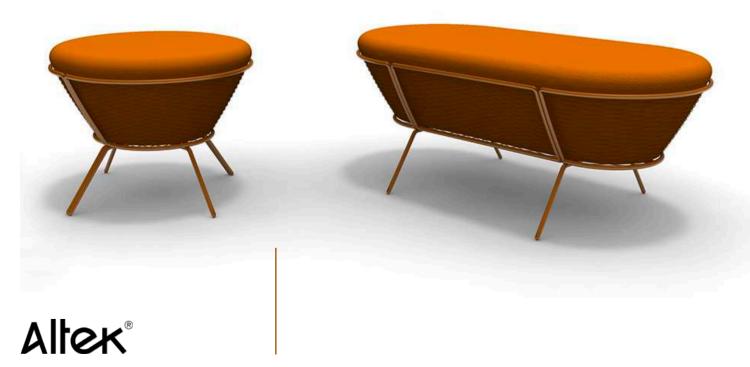

### Quizas round pouf

Round pouf with structure in rod iron diam.12 mm. and welded wire mesh, zinc plated and painted in any RAL colour. Removable upholstered seat with special foam and fabric for outdoor use.

### Q u i z a s oval pouf

Oval large pouf with structure in rod iron diam.12 mm. and welded wire mesh, zinc plated and painted in any RAL colour. Removable upholstered seat with special foam and fabric for outdoor use.

### Quizas oval pouf

height: 440 mm. width: 1085 mm. depth: 533 mm.

 $\label{eq:Quizas Collection} Quizas \ Collection$  is design by Technical Emotions