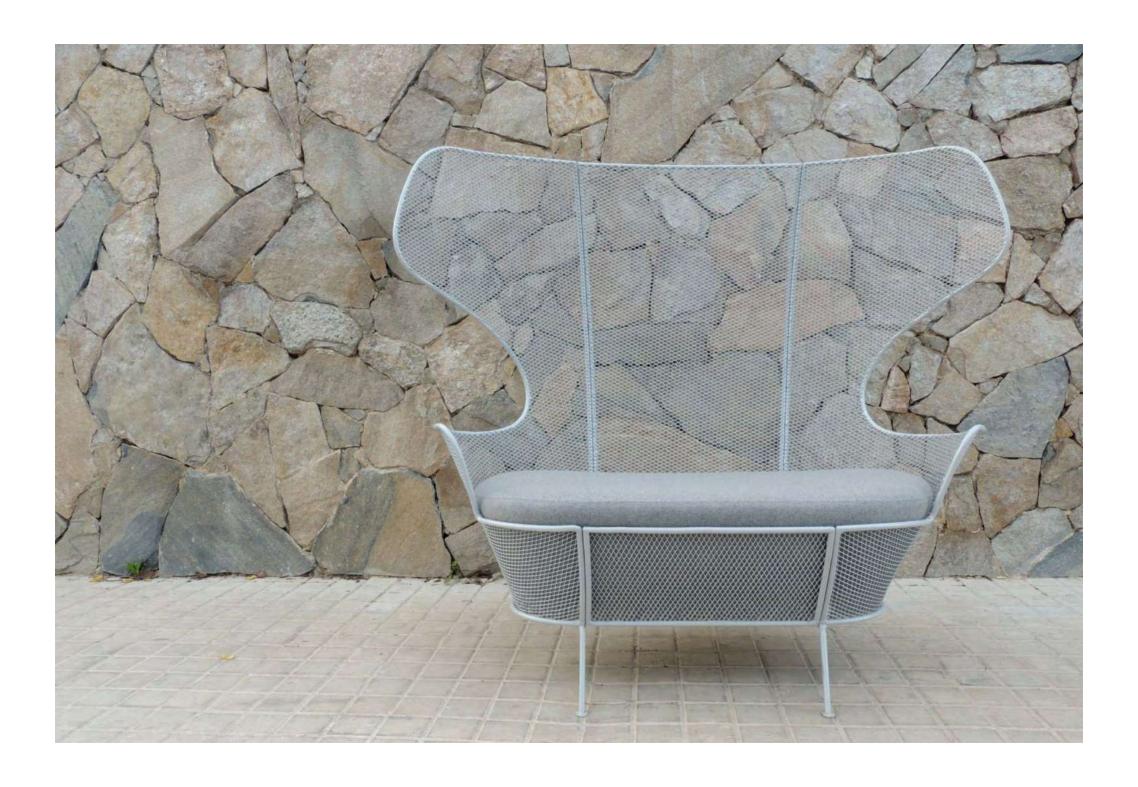

## ARMCHAIR QUIZAS

### Quizas Armchair

High back armchair with structure in rod iron diam.12 mm. and welded wire mesh, zinc plated and painted in any RAL colour.

Removable upholstered seat with special foam and fabric for outdoor use.