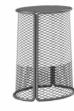

### Quizas low candle holder

Low candle holder with structure in rod iron diam.12 mm. and welded wire mesh, zinc plated and painted in any RAL colour.

### Quizas low candle holder

height: 412 mm. width: 290 mm. depth: 290 mm.