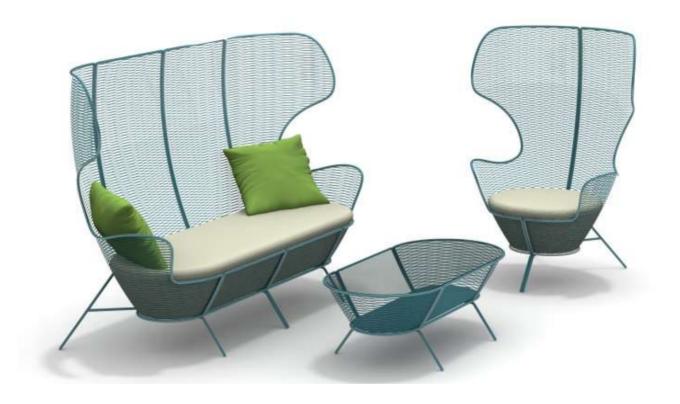

### **QUIZAS OUTDOOR FURNITURE**

The collection consisting of armchair, sofas, poufs, tables and lamps.

**QUIZAS** is inspired by the eternal game of the seduction.

Like the song and the rhythm of bolero, these furniture elements transport you to a garden with the loved person, where you could take a relaxing breakfast or enjoy a cup of tea while watching the sunset.

### SOFA WITH 2 SEATS QUIZAS

### Quizas Sofa 2 seats

Modular sofa with structure in rod iron diam.12 mm. and welded wire mesh, zinc plated and painted in any RAL colour. Removable upholstered seat with special foam and fabric for outdoor use.

## SOFA WITH 3 SEATS

**QUIZAS** 

### Quizas Sofa 3 seats

Modular sofa with structure in rod iron diam.12 mm. and welded wire mesh, zinc plated and painted in any RAL colour Removable upholstered sea with special foam and fabric for outdoor use.

## TABLES QUIZAS