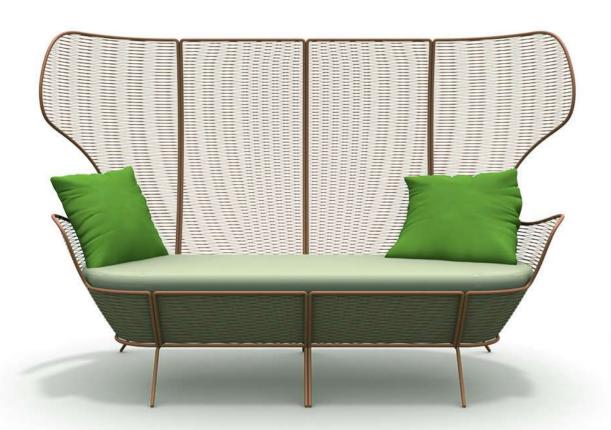

## SOFA WITH 3 SEATS

**QUIZAS** 

### Quizas Sofa 3 seats

Modular sofa with structure in rod iron diam.12 mm. and welded wire mesh, zinc plated and painted in any RAL colour Removable upholstered sea with special foam and fabric for outdoor use.