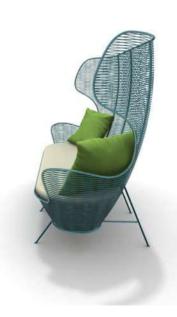

## ARMCHAIR QUIZAS

### Quizas Armchair

High back armchair with structure in rod iron diam.12 mm. and welded wire mesh, zinc plated and painted in any RAL colour.

Removable upholstered seat with special foam and fabric for outdoor use.