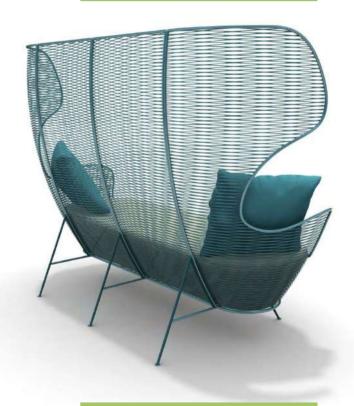

### SOFA WITH 2 SEATS QUIZAS

### Quizas Sofa 2 seats

Modular sofa with structure in rod iron diam.12 mm. and welded wire mesh, zinc plated and painted in any RAL colour. Removable upholstered seat with special foam and fabric for outdoor use.