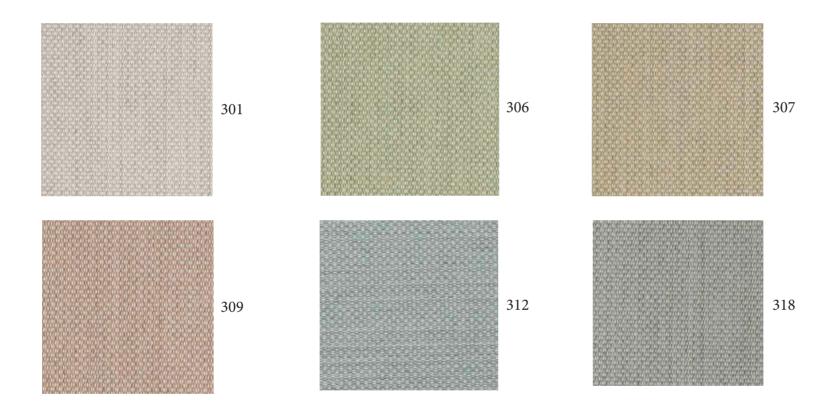

# AVAILABLE COLOURS for the CUSHIONS

**CLOUDS BREAK** 

**Composition:** 100% outdoor acrilyc

**Light fastness:** 7-8, EN ISO 105 - B04

 $\textbf{Tensile strenght WARP:} \quad 1180, \text{UNI EN ISO } 13934 \text{ --} 1$ 

**Tensile strenght WEFT:** 686. UNI EN ISO 13934 -1

Characteristics: Tear strength, easy to clean, resistance to UV rays, resistance o mould and bacteria, oeko tex, water repellent and fire resistance.

# AVAILABLE COLOURS for the CUSHIONS

**CLOUDS TWILIGHT** 

**Composition:** 100% outdoor acrilyc

Light fastness: 7-8, EN ISO 105-B04

Tensile strenght WARP: 2200, UNI EN ISO 13934-1

Tensile strenght WEFT: 1300. UNI EN ISO 13934-1

Characteristics: Tear strenght, easy to clean, resistance to UV rays, resistance to mould and bacteria, oeko tex, water repellent and fire resistance.