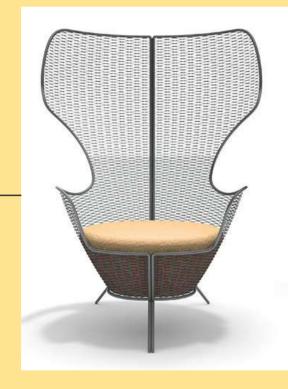

## ARMCHAIR QUIZAS

### Quizas Armchair

High back armchair with structure in rod iron diam.12 mm. and welded wire mesh, zinc plated and painted in any RAL colour.

Removable upholstered seat with special foam and fabric for outdoor use.