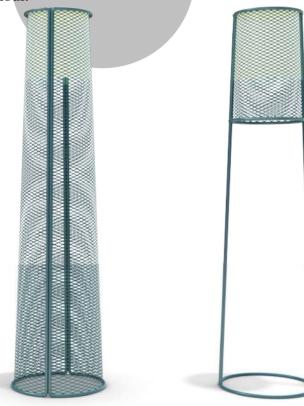

### SOFA WITH 2 SEATS QUIZAS

### Quizas Sofa 2 seats

Modular sofa with structure in rod iron diam.12 mm. and welded wire mesh, zinc plated and painted in any RAL colour. Removable upholstered seat with special foam and fabric for outdoor use.