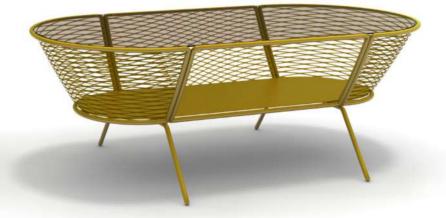

### Quizas occasional low oval table

Occasional oval table with structure in rod iron diam.12 mm. and welded wire mesh sides and top, zinc plated and painted in any RAL colour.

### Quizas occasional low oval table

height: 400 mm. width: 1085 mm.

depth: 533 mm.