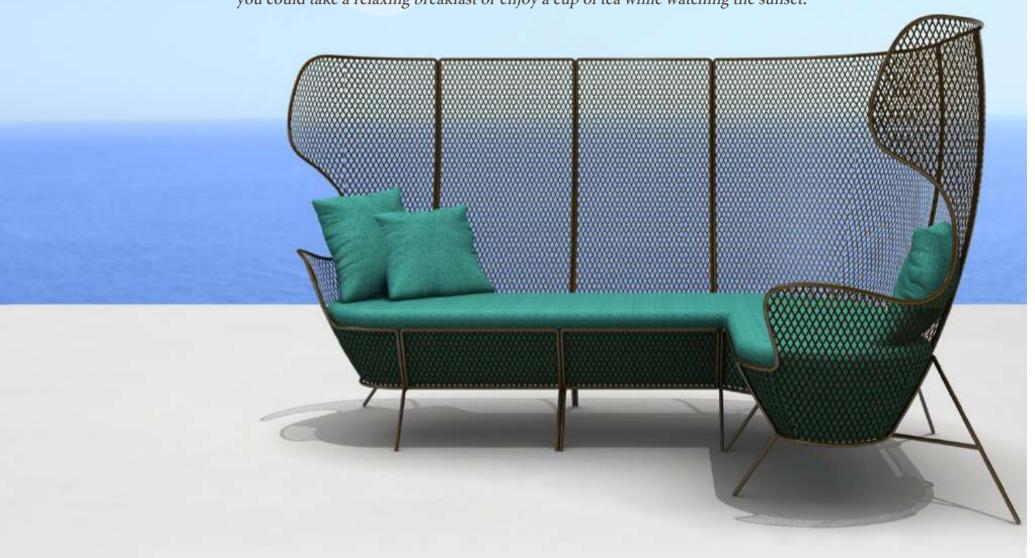

## SOFA WITH 3 SEATS

**QUIZAS** 

### Quizas Sofa 3 seats

Modular sofa with structure in rod iron diam.12 mm. and welded wire mesh, zinc plated and painted in any RAL colour Removable upholstered sea with special foam and fabric for outdoor use.