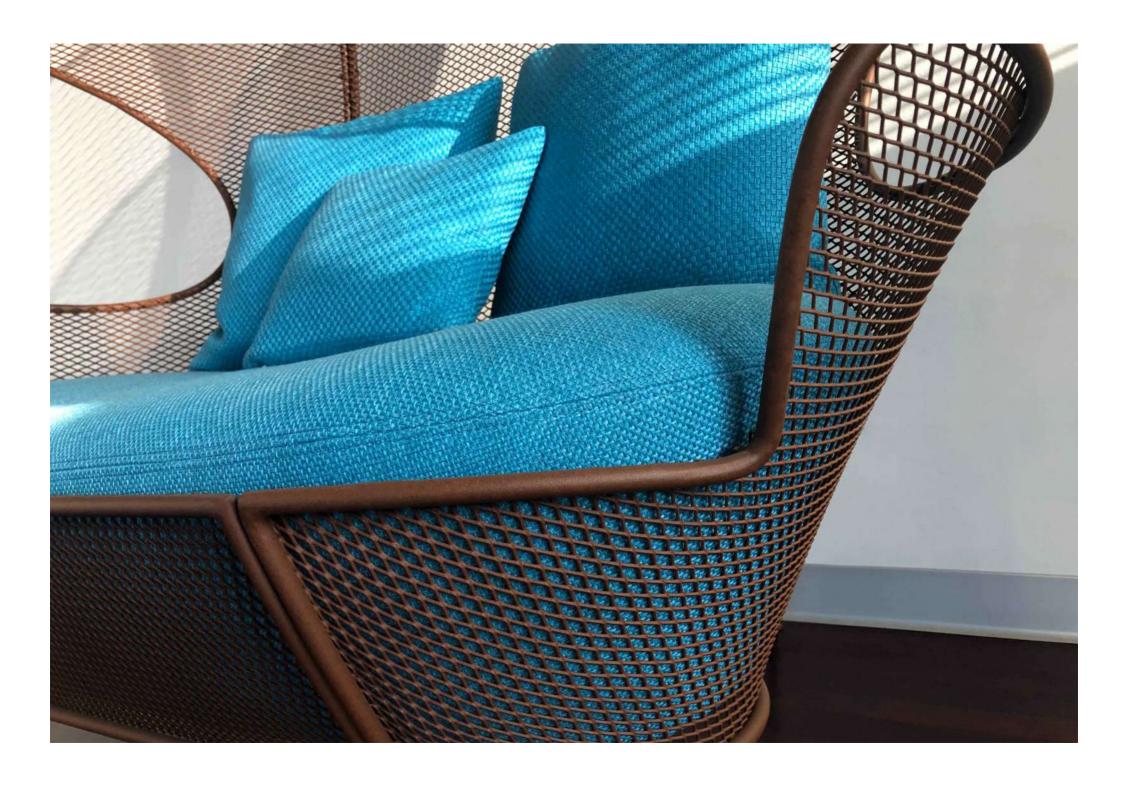

### Quizas Armchair

High back armchair with structure in rod iron diam.12 mm. and welded wire mesh, zinc plated and painted in any RAL colour.

Removable upholstered seat with special foam and fabric for outdoor use.

### Quizas Sofa 2 seats

Modular sofa with structure in rod iron diam.12 mm. and welded wire mesh, zinc plated and painted in any RAL colour. Removable upholstered seat with special foam and fabric for outdoor use.