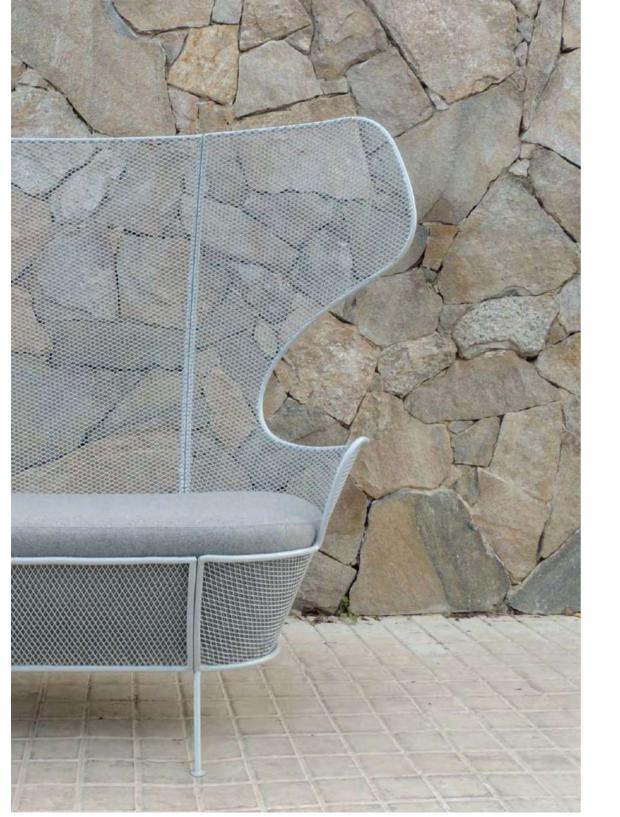

### SOFA WITH 2 SEATS QUIZAS

### Quizas Sofa 2 seats

Modular sofa with structure in rod iron diam.12 mm. and welded wire mesh, zinc plated and painted in any RAL colour. Removable upholstered seat with special foam and fabric for outdoor use.