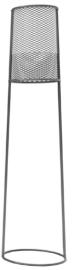

## LIGHTS QUIZAS

Quizas floor lamp

Floor lamp with structure in rod iron diam. 12 mm. and welded wire mesh, zinc plated and painted in any RAL colour.

### Quizas high candle holder

height: 1412 mm. width: 362 mm. depth: 362 mm.

Quizas floor lamp

height: 1412 mm. width: 362 mm. depth: 362 mm.