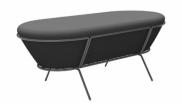

### Quizas Sofa 2 seats

Modular sofa with structure in rod iron diam.12 mm. and welded wire mesh, zinc plated and painted in any RAL colour. Removable upholstered seat with special foam and fabric for outdoor use.

### Quizas Sofa 2 seats

height: 1250 mm. seat height: 440 mm. width: 1450 mm. depth: 820 mm.