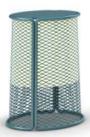

### Quizas low candle holder

Low candle holder with structure in rod iron diam.12 mm. and welded wire mesh, zinc plated and painted in any RAL colour.

### Quizas high candle holder

High candle holder with structure in rod iron diam.12 mm. and welded wire mesh, zinc plated and painted in any RAL colour.

### Quizas low candle holder

height: 412 mm. width: 290 mm. depth: 290 mm.

### Quizas high candle holder

height: 1412 mm. width: 362 mm. depth: 362 mm.

Quizas floor lamp

height: 1412 mm. width: 362 mm. depth: 362 mm.