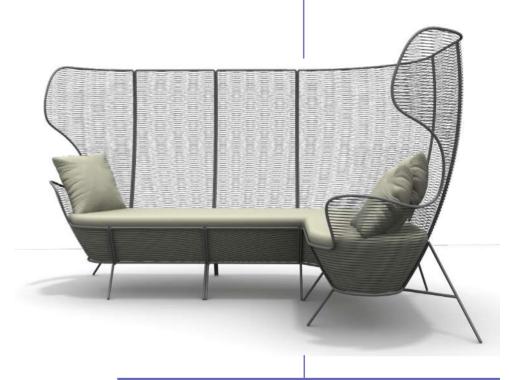

### SOFA CORNER

QUIZAS

### Quizas Sofa Corner

Modular sofa with corner with structure in rod iron diam.12 mm. and welded wire mesh, zinc plated and painted in any RAL colour. Removable upholstered seat with special foam and fabric for outdoor use.