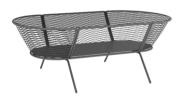

### Quizas Sofa Corner

Modular sofa with corner with structure in rod iron diam.12 mm. and welded wire mesh, zinc plated and painted in any RAL colour. Removable upholstered seat with special foam and fabric for outdoor use.

### Quizas Sofa Corner

height: 1250 mm. seat height: 440 mm.