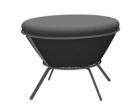

### Quizas round pouf

Round pouf with structure in rod iron diam.12 mm. and welded wire mesh, zinc plated and painted in any RAL colour. Removable upholstered seat with special foam and fabric for outdoor use.

### Quizas round pouf

height: 440 mm. width: 585 mm. depth: 585 mm.