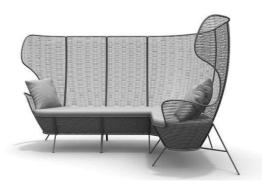

### SOFA CORNER

QUIZAS

### Quizas Sofa Corner

Modular sofa with corner with structure in rod iron diam.12 mm. and welded wire mesh, zinc plated and painted in any RAL colour. Removable upholstered seat with special foam and fabric for outdoor use.