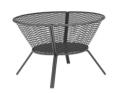

## Quizas occasional low round table

Occasional table with structure in rod iron diam.12 mm. and welded wire mesh sides and top, zinc plated and painted in any RAL colour. Top diam. 600 mm.

### Quizas occasional low round table

height: 400 mm. width: 600 mm. depth: 600 mm.