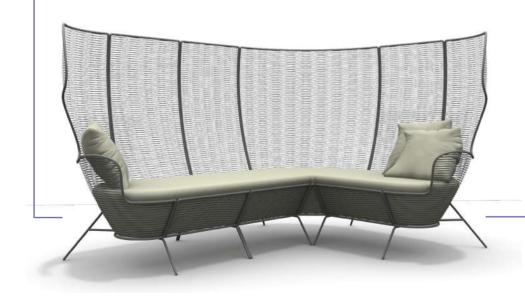

## SOFA WITH 3 SEATS

**QUIZAS** 

### Quizas Sofa 3 seats

Modular sofa with structure in rod iron diam.12 mm. and welded wire mesh, zinc plated and painted in any RAL colour Removable upholstered sea with special foam and fabric for outdoor use.