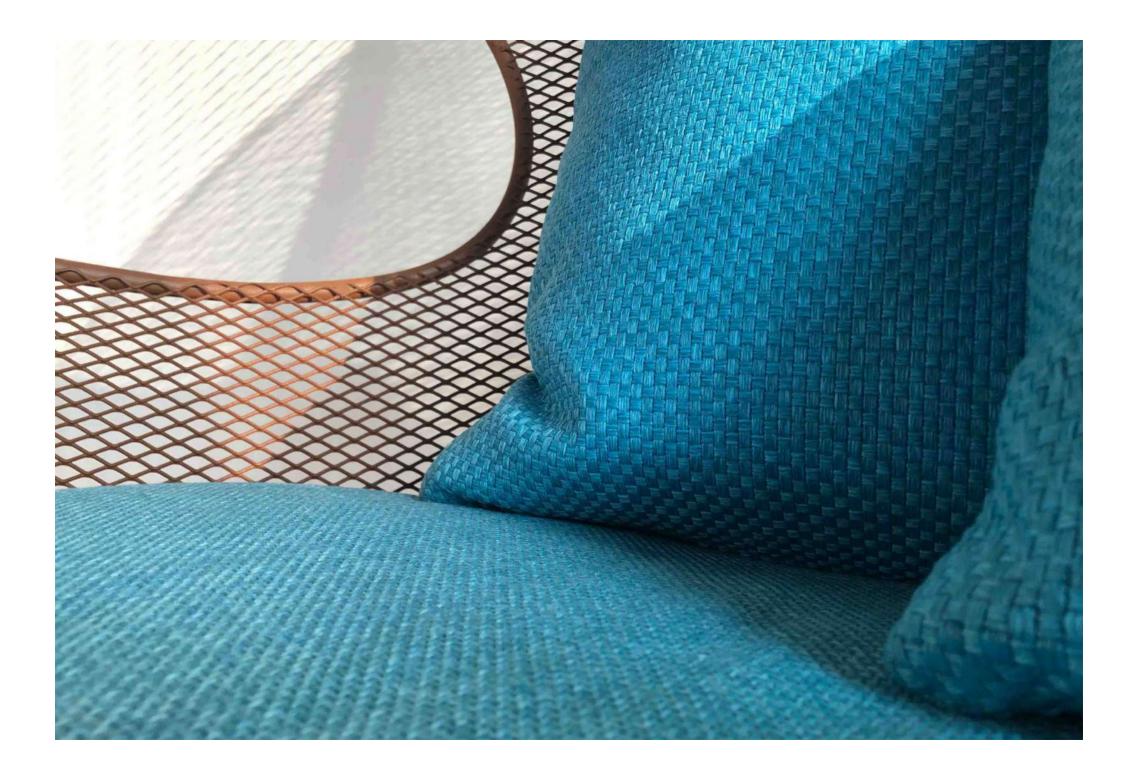

### Quizas Armchair

High back armchair with structure in rod iron diam.12 mm. and welded wire mesh, zinc plated and painted in any RAL colour.

Removable upholstered seat with special foam and fabric for outdoor use.

# AVAILABLE COLOURS for the CUSHIONS

**CLOUDS BREAK** 

**Composition:** 100% outdoor acrilyc

**Light fastness:** 7-8, EN ISO 105 - B04

 $\textbf{Tensile strenght WARP:} \quad 1180, \text{UNI EN ISO } 13934 \text{ --} 1$ 

# AVAILABLE COLOURS for the CUSHIONS

**CLOUDS TWILIGHT** 

**Composition:** 100% outdoor acrilyc

Light fastness: 7-8, EN ISO 105-B04

Tensile strenght WARP: 2200, UNI EN ISO 13934-1

Tensile strenght WEFT: 1300. UNI EN ISO 13934-1