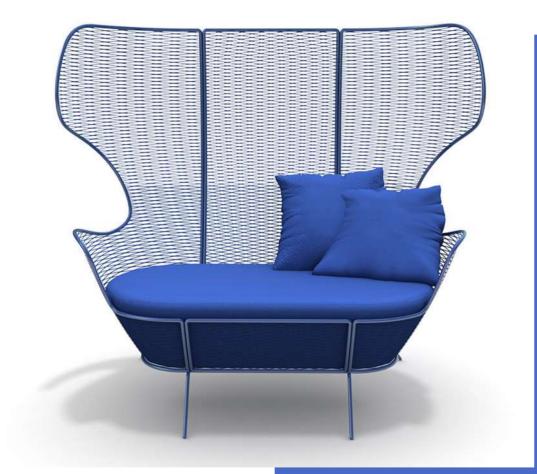

### SOFA WITH 2 SEATS QUIZAS

### Quizas Sofa 2 seats

Modular sofa with structure in rod iron diam.12 mm. and welded wire mesh, zinc plated and painted in any RAL colour. Removable upholstered seat with special foam and fabric for outdoor use.