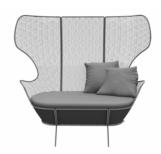

### SOFA WITH 2 SEATS QUIZAS

### Quizas Sofa 2 seats

Modular sofa with structure in rod iron diam.12 mm. and welded wire mesh, zinc plated and painted in any RAL colour. Removable upholstered seat with special foam and fabric for outdoor use.