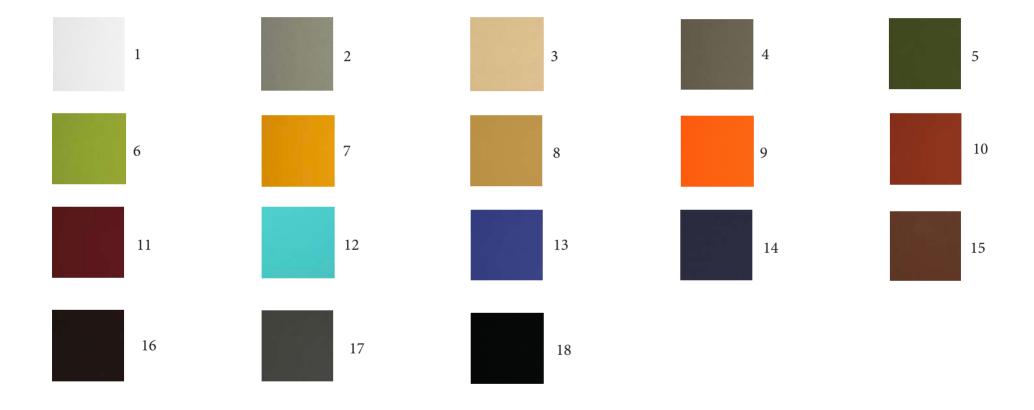

## AVAILABLE COLOURS for the STRUCTURE

Polyester powder coat
PEARL GREY - RAL 7047

Polyester powder coat
DOVE - PANTONE 402C

Polyester powder coat COFFEE

Polyester powder coat CORTEN

Polyester powder coat PINK

Polyester powder coat WHITE - RAL 9003

Polyester powder coat RAL 3002

Polyester powder coat OCRA YELLOW - RAL 1024

Polyester powder coat
OLIVE GREEN - RAL 6021

Polyester powder coat LIGHT GREY - RAL 7035

Polyester powder coat
AZURE BLUE - RAL 5009

Polyester powder coat BLACK - RAL 9005