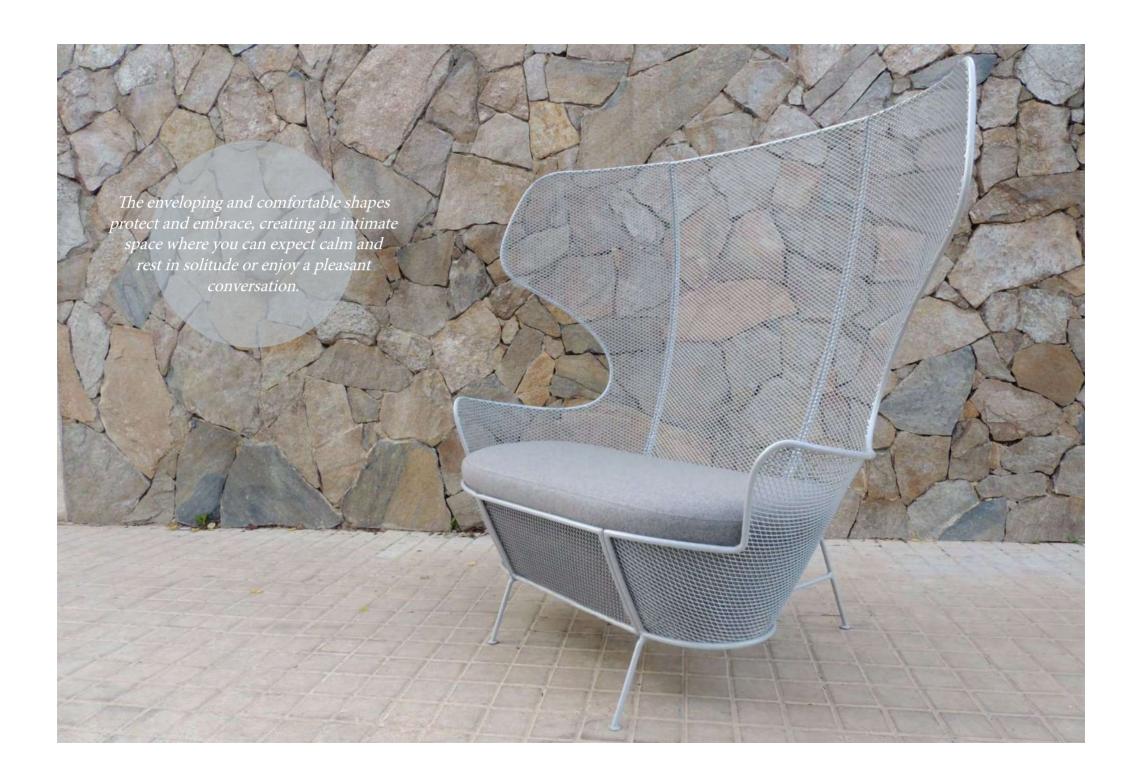

## ARMCHAIR QUIZAS

### Quizas Armchair

High back armchair with structure in rod iron diam.12 mm. and welded wire mesh, zinc plated and painted in any RAL colour.

Removable upholstered seat with special foam and fabric for outdoor use.

AT THE SAME TIME, THE SEMI
TRANSPARENT FINISH ALLOWS
YOU TO LIVE AND INTEGRATE IN
THE ENVIROMENT, CREATING
A SOFT GAME OF COMPLICITY
BETWEEN INTROSPECTION
AND SHARING TOO. THROUGH
THE NET THAT FILTER THE
SUNLIGHT, YOU CAN ENJOY THE
BREEZE AND PERFUME OF THE
GARDEN.